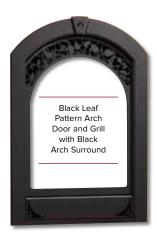

#### Grill and Arch Door Kit:

- > Diamond Pattern Black, Vintage Copper Vein, and Pewter
- > Leaf Pattern Black, Vintage Copper Vein, and Pewter

# Finishing Surround:

- > Arch Surround Black, Vintage Copper Vein, and Pewter
- > Straight Surround Black, Vintage Copper Vein, and Pewter