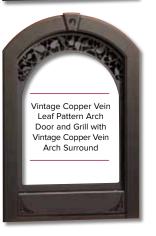

#### Grill and Arch Door Kit:

- > Diamond Pattern Black, Vintage Copper Vein, and Pewter
- > Leaf Pattern Black, Vintage Copper Vein, and Pewter

# Finishing Surround:

- > Arch Surround Black, Vintage Copper Vein, and Pewter
- > Straight Surround Black, Vintage Copper Vein, and Pewter