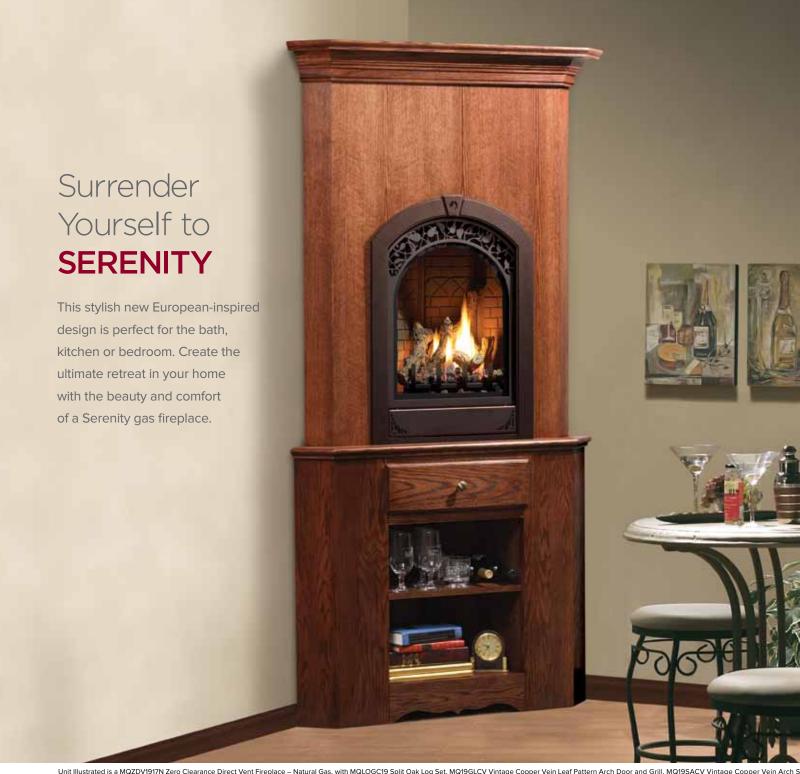

Unit illustrated is a MQZDV1917N Zero Clearance Direct Vent Fireplace – Natural Gas, with MQLOGC19 Split Oak Log Set, MQ19GDBL Black Diamond Pattern Arch Door and Grill, MQ19SSBL Black Straight Surround, MQ19RL Brick Liner and optional MCAB19B Birch Cabinet mantel - with Cherry Finish.