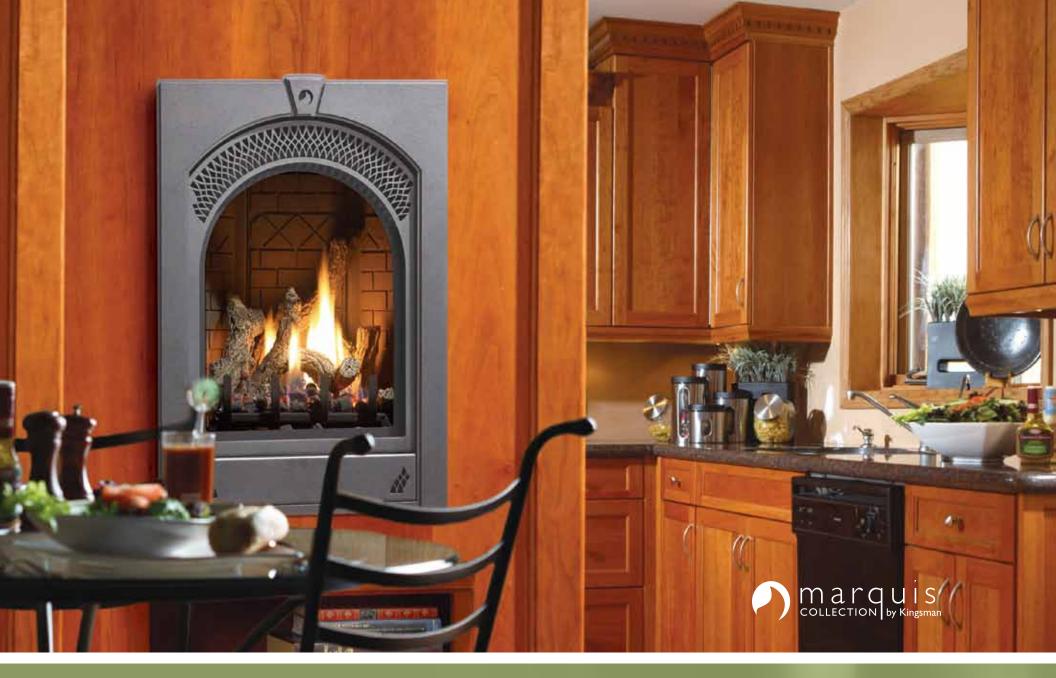

# S E R E N I T Y

ZERO CLEARANCE DIRECT VENT GAS FIREPLACE

MQZDV1917LP Model MQZDV1917N Flue top top Fuel Propane Natural Input Max. 17.000 BTU 17,000 BTU Input Min. 11,800 BTU 13,000 BTU **FE** (P.4.1-02) 60.6% 60.6%

Unit illustrated is a MQZDV1917N Zero Clearance Direct Vent Fireplace – Natural Gas, with MQLOGC19 Split Oak Log Set, MQ19GDBL Black Diamond Pattern Arch Door and Grill, MQ19SSBL Black Straight Surround, MQ19RL Brick Liner and optional MCAB19B Birch Cabinet mantel - with Cherry Finish.