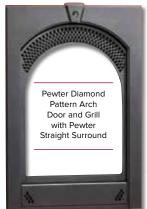

#### Grill and Arch Door Kit:

- > Diamond Pattern Black, Vintage Copper Vein, and Pewter
- > Leaf Pattern Black, Vintage Copper Vein, and Pewter

# Finishing Surround:

- > Arch Surround Black, Vintage Copper Vein, and Pewter
- > Straight Surround Black, Vintage Copper Vein, and Pewter