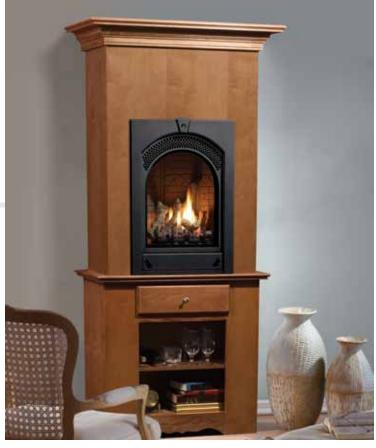

Unit illustrated is a MQZDV1917N Zero Clearance Direct Vent Fireplace – Natural Gas, with MQLOGC19 Split Oak Log Set, MQ19GDBL Black Diamond Pattern Arch Door and Grill, MQ19SSBL Black Straight Surround, MQ19RL Brick Liner and optional MCAB19B Birch Cabinet mantel - with Cherry Finish.