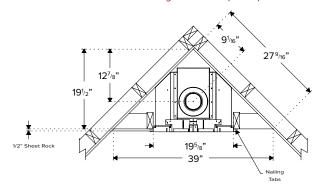

#### Corner Framing Dimensions (inches)

| Height |         | Front Width         |                            | Depth               |         | Viewing Area        |                     |
|--------|---------|---------------------|----------------------------|---------------------|---------|---------------------|---------------------|
| Actual | Framing | Actual              | Framing                    | Actual              | Framing | Width               | Length              |
| 327/8" | 33"     | 19 <sup>3</sup> /8" | <b>19</b> <sup>5</sup> /8" | 15 <sup>5</sup> /8" | 15"     | 13 <sup>7</sup> /8" | 18 <sup>3</sup> /8" |