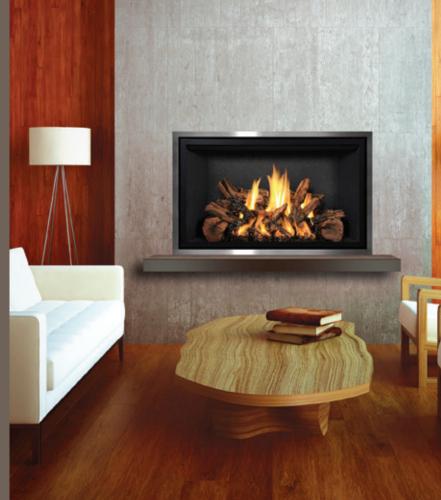

## Take in the landscape

The simple lines and traditional landscape shape of the Mendota FV36 fireplace provides the perfect focal point for an awe-inspiring fire.

ROOM SCENE: FV36 with Birch HD Log Set, Espresso Flat Panel Liner, and Vintage Iron Narrow Grace Front