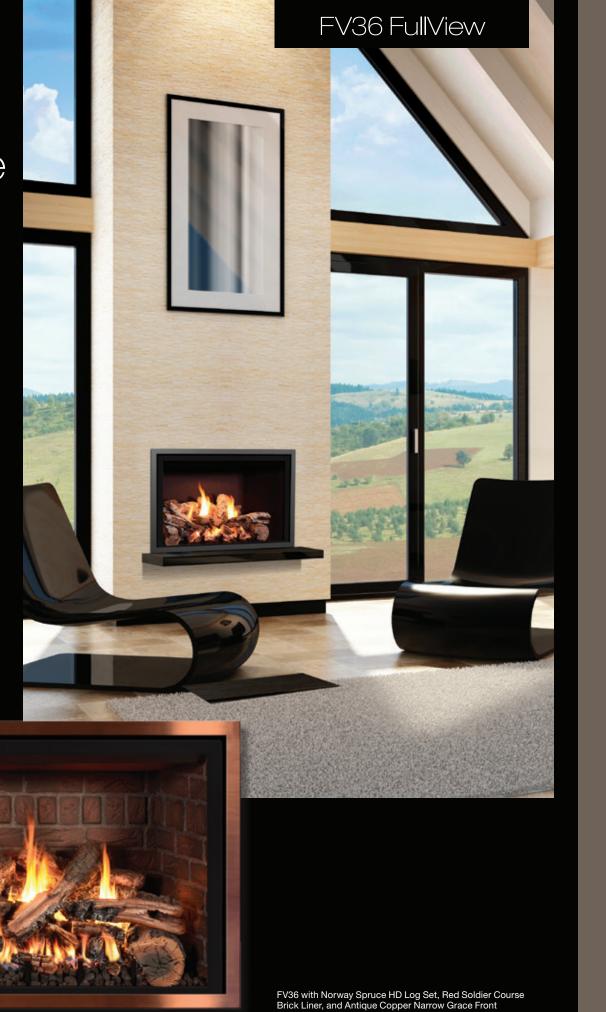

FV36 Timberline

FV36 Décor

With the Timberline
Series, you can choose
white oak or birch logs
that look like they came
directly from the forest.
Or gather some
driftwood that might
have just washed ashore.

FV36 Timberline with White Oak HD XL Log Set, Panoramic Black Porcelain Reflective Liner, and Antique Copper Solo Grace Front

FV42 with Birch HD Log Set, Concrete Flat Panel Liner, and Swedish Nickel Traditions Front