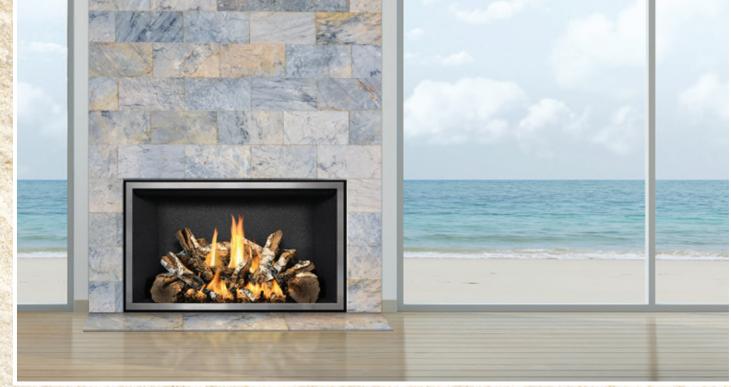

## Take in the landscape

The simple lines and traditional landscape shape of the Mendota FV36 fireplace provides the perfect focal point for an awe-inspiring fire.

ROOM SCENE: FV36 with Birch HD Log Set, Espresso Flat Panel Liner, and Vintage Iron Narrow Grace Front