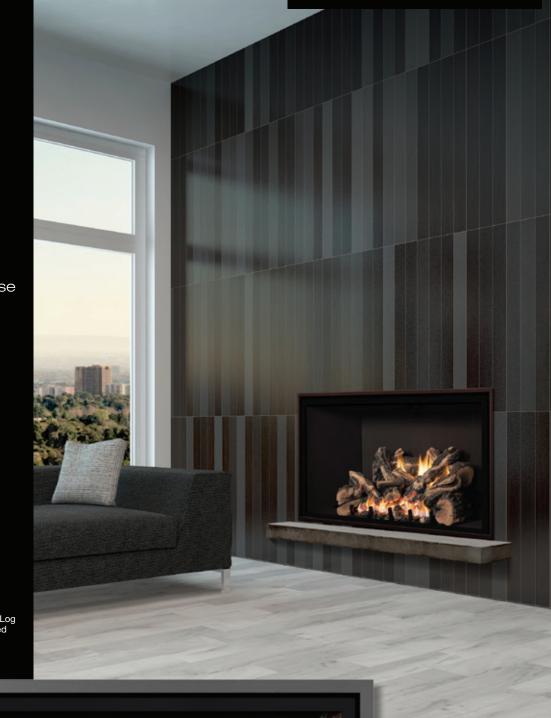

## Timeless style

The FV42 fireplace is as much at home in a midcentury-inspired living room as it is in a traditional family room or contemporary office. It brings emphasis and elegance to any setting.