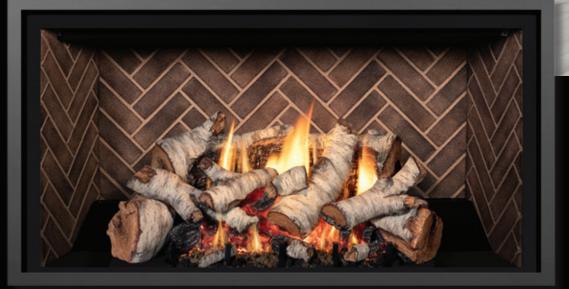

FV48 with Birch HD Log Set, Tavern Brown Herringbone Liner, and Vintage Iron Narrow Grace Front