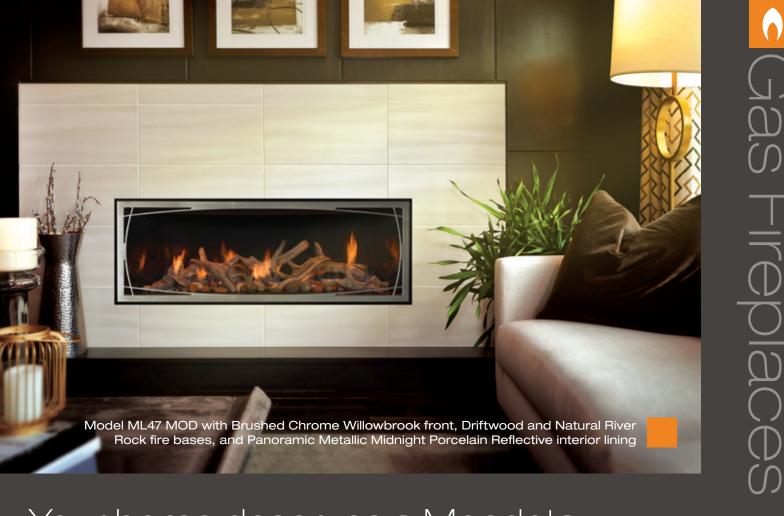

## Bold and clean

You want "wow," Mendota FullView Modern Linear fireplaces deliver, with bold styling and clean lines that immediately let you know this is no ordinary fireplace.

Etiquette tells us it's impolite to stare, so don't be surprised when friends suddenly master the art of the sidelong glance.

#### Create a spectacular view

Long on style, you can further enhance our panoramic fire with a selection of fronts to completely customize the look of your hearth. Choose from six stunning finishes including Black, Aged Leather, Antique Copper, Brushed Chrome, Swedish Nickel and Vintage Iron.

#### Panoramic porcelain reflective interior lining options:

Black

Copper

Metallic Midnight

Metallic Mocha

Metallic Silver