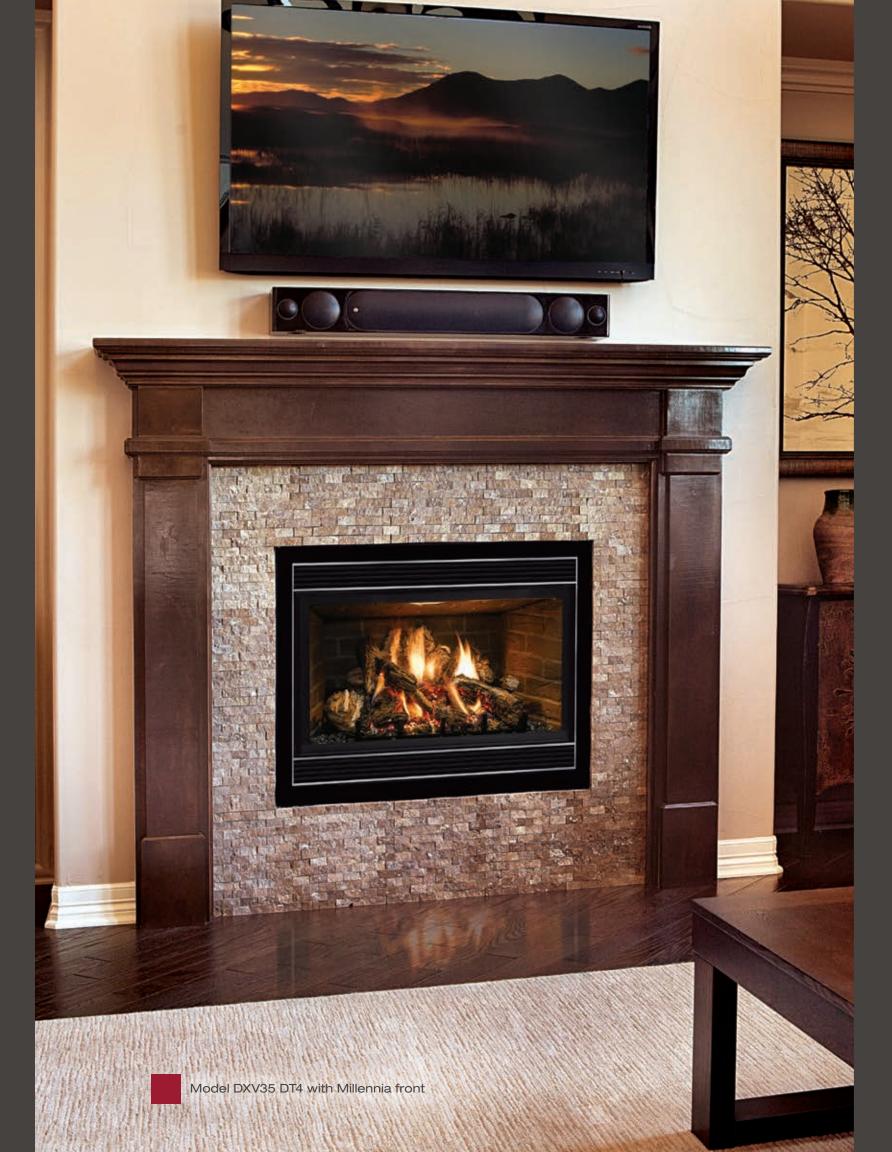

## Luxury that lasts

Trends may come and go, but the classic design of the ever-popular Mendota DXV Series fireplace is a timeless addition to any home. While many gas fireplaces are stamped out in a cookie cutter approach, each Mendota DXV fireplace is handcrafted to give you a lifetime of comfort and durability. Our DXV fireplaces have won Best of Show honors at the National Hearth Products Association Expo and have been listed as a Best Buy value by Consumers Digest. And now, the classic DXV fireplace combines with Mendota's BurnGreen™ technology to provide the ultimate in style, convenience and green efficiency.

#### DXV Series

|       | Glass Size              | Natural Gas (BTUH) | LP Gas (BTUH) | CSA P.4 Efficiency |
|-------|-------------------------|--------------------|---------------|--------------------|
| DXV35 | 31 5/16" W x 19 5/16" H | 10,000-33,000      | 13,000-33,000 | 76.4%              |
| DXV42 | 35 5/8" W x 19 9/16" H  | 27,000-40,000      | 22,000-38,500 | 79%*               |
| DXV45 | 35 5/8" W x 24 3/8" H   | 10,000-45,000      | 15,000-40,000 | 74.9%              |
| DXV60 | 42 1/4" W x 26 9/16" H  | 10,000-60,000      | 9,500-59,000  | 71.5%*             |