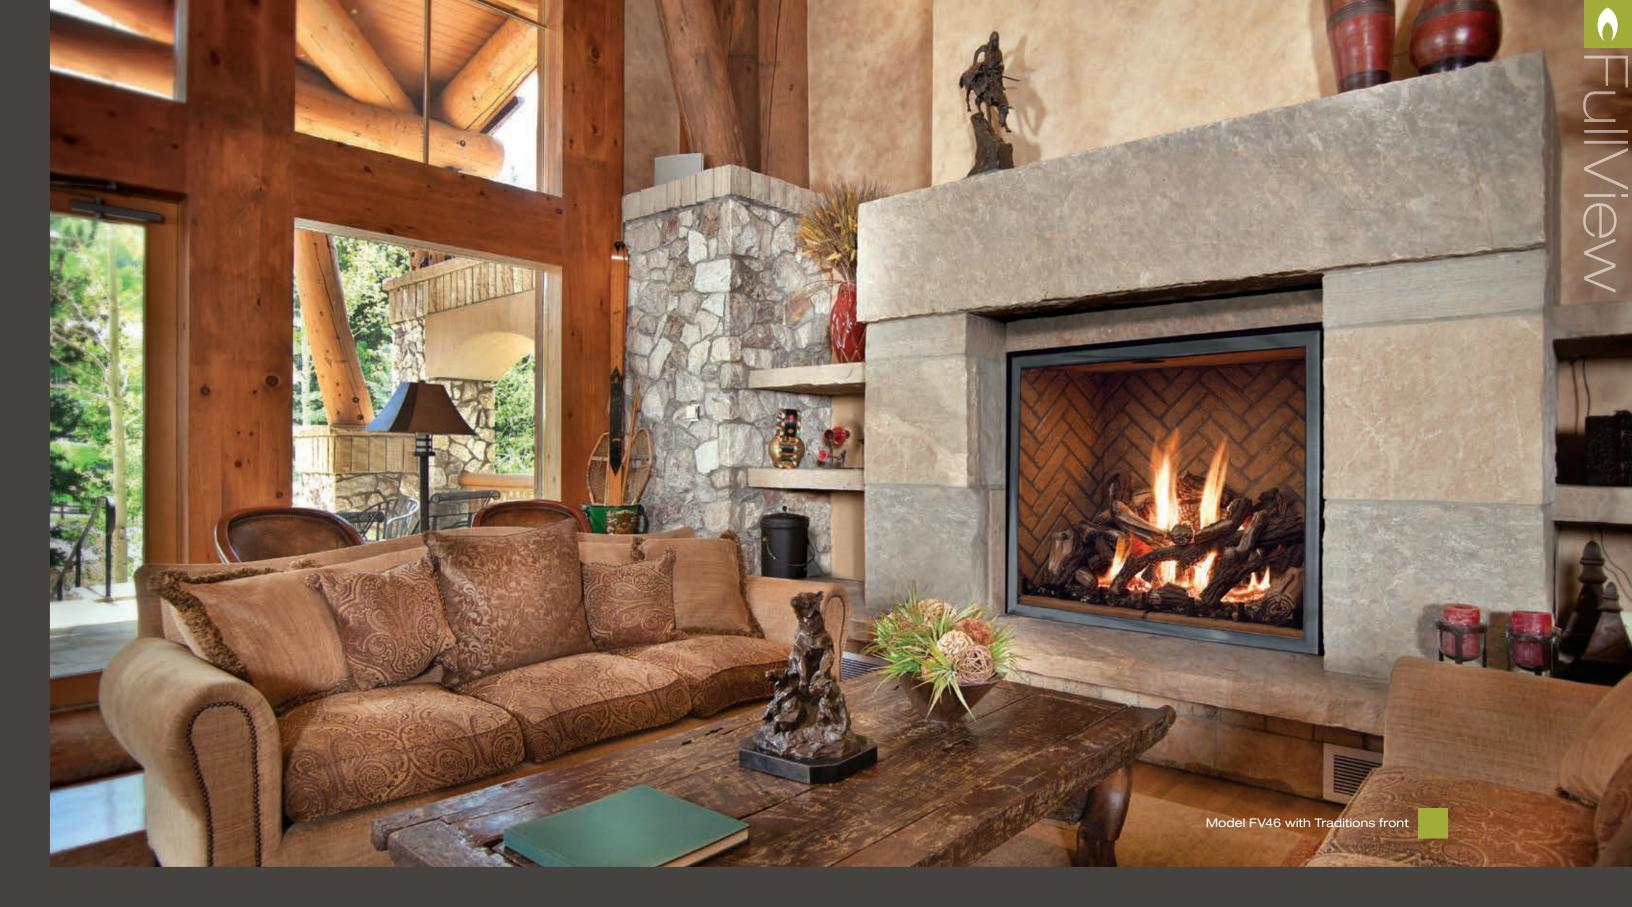

## Luxury with every look

Thoughtful gazes or fleeting glances—every look at your Mendota FullView gas fireplace reminds you of why you chose the best. Cleaning ashes and stacking wood become distant memories. With the touch of a button, you can change the entire mood of your room or the outlook on your day. Our fires tend to

your needs, not the other way around. Then there's the quiet confidence of knowing every Mendota fire burns with a century-old tradition of craftsmanship and gas technology. You're also in complete control of design elements from fronts to doors, even interior linings, so you can build a fireplace that fits your exact style. Go ahead, take another look. You've earned it.