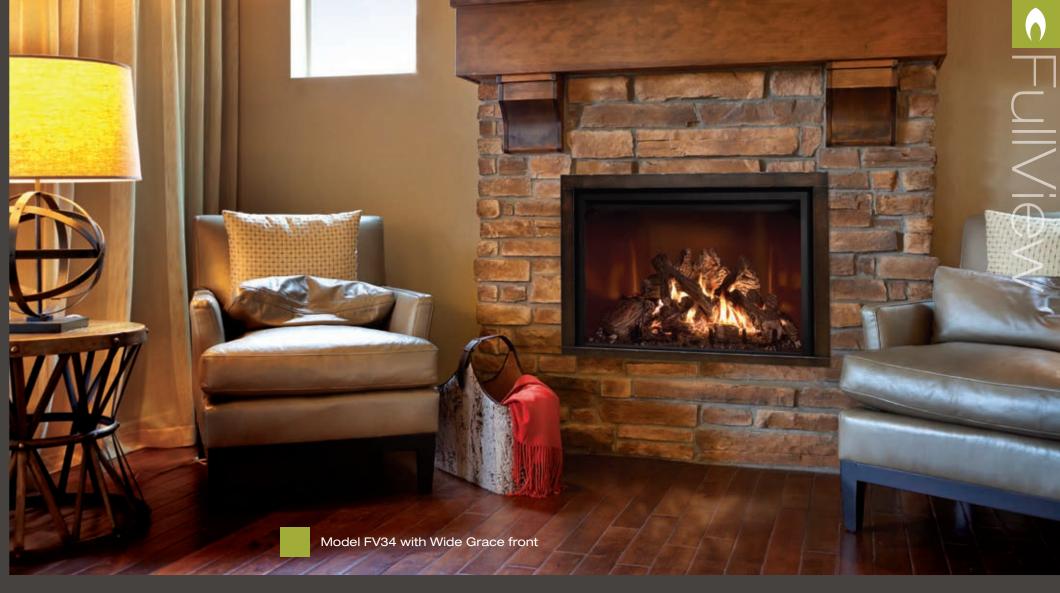

## Perfectly refined, thoroughly Mendota

Conventional log sets and brick linings give way to contemporary elements like glass fire stones, tumbled marble and natural river rock. Flames dance against a choice of panoramic panels that expand and amplify the nuances of the fire. And only FullView Modern fireplaces combine today's high-efficiency green technology with century-old Mendota craftsmanship.

## Make a statement

How do you turn cold contemporary into modern cool?

Add a Mendota FullView Modern fireplace to bring sleek

warmth to understated décor. Suddenly, a simple wall

becomes an architectural design element that draws

the eye to the fireplace first. Simple yet stunning, it

makes a confident statement in any room.