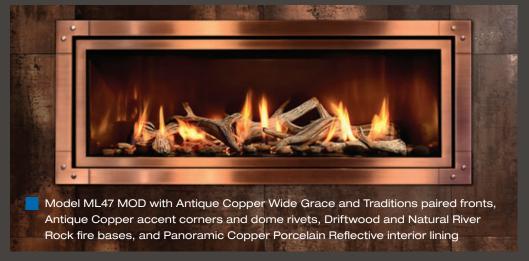

#### Create a spectacular view

Long on style, you can further enhance our panoramic fire with a selection of fronts to completely customize the look of your hearth. Choose from six stunning finishes including Black, Aged Leather, Antique Copper, Brushed Chrome, Swedish Nickel and Vintage Iron.

## Bold and clean

You want "wow," Mendota FullView Modern Linear fireplaces deliver, with bold styling and clean lines that immediately let you know this is no ordinary fireplace.

Etiquette tells us it's impolite to stare, so don't be surprised when friends suddenly master the art of the sidelong glance.