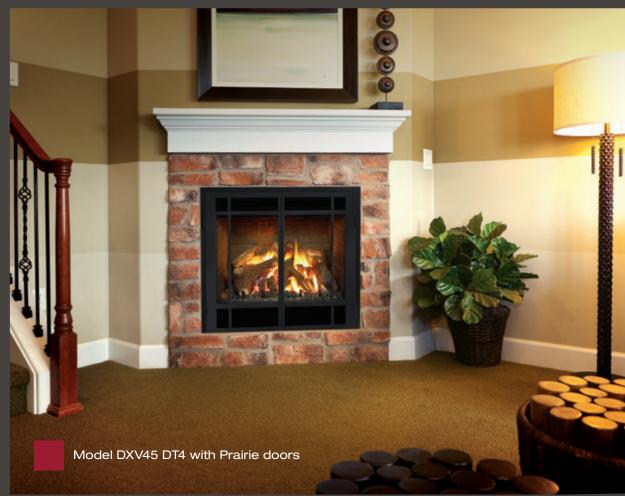

## Luxury that lasts

Trends may come and go, but the classic design of the ever-popular Mendota DXV Series fireplace is a timeless addition to any home. While many gas fireplaces are stamped out in a cookie cutter approach, each Mendota DXV fireplace is handcrafted to give you a lifetime of comfort and durability. Our DXV fireplaces have won Best of Show honors at the National Hearth Products Association Expo and have been listed as a Best Buy value by Consumers Digest. And now, the classic DXV fireplace combines with Mendota's BurnGreen™ technology to provide the ultimate in style, convenience and green efficiency.