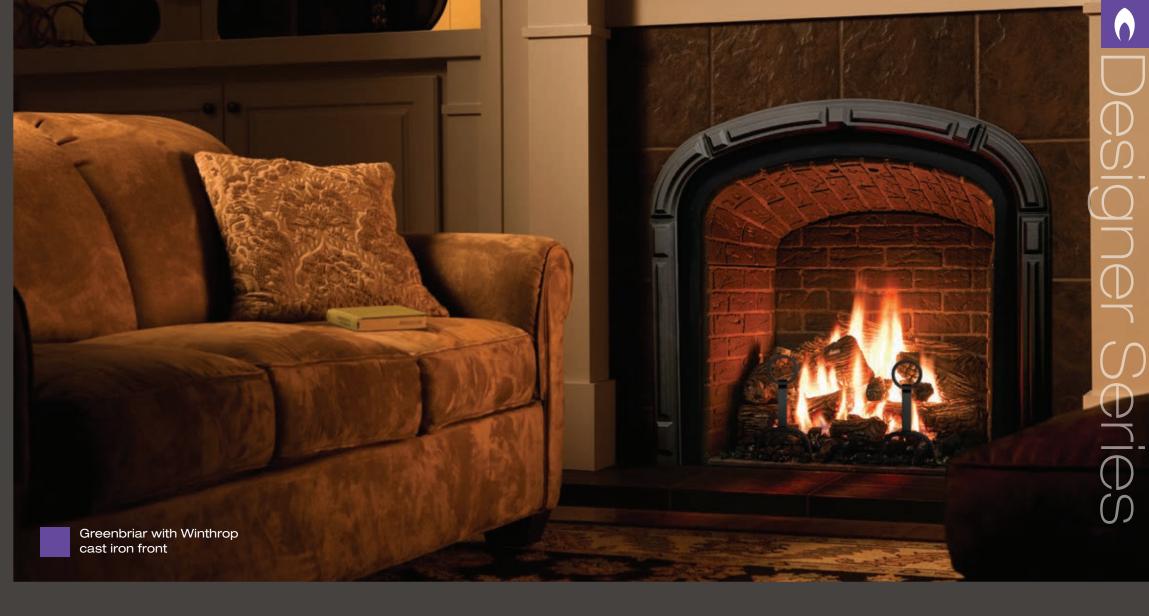

### Greenbriar makes a big statement in larger rooms

With its dramatic Georgian arch, the Greenbriar replicates the beautiful fireplaces of America's first families. It is bold and distinctive, open and inviting—the perfect showpiece for rooms that deserve to be shown. The Greenbriar can go from a roaring 50,000 BTUH log fire to the romantic, gentle flames and glowing embers of a 15,800 BTUH late night campfire—all with just a touch.