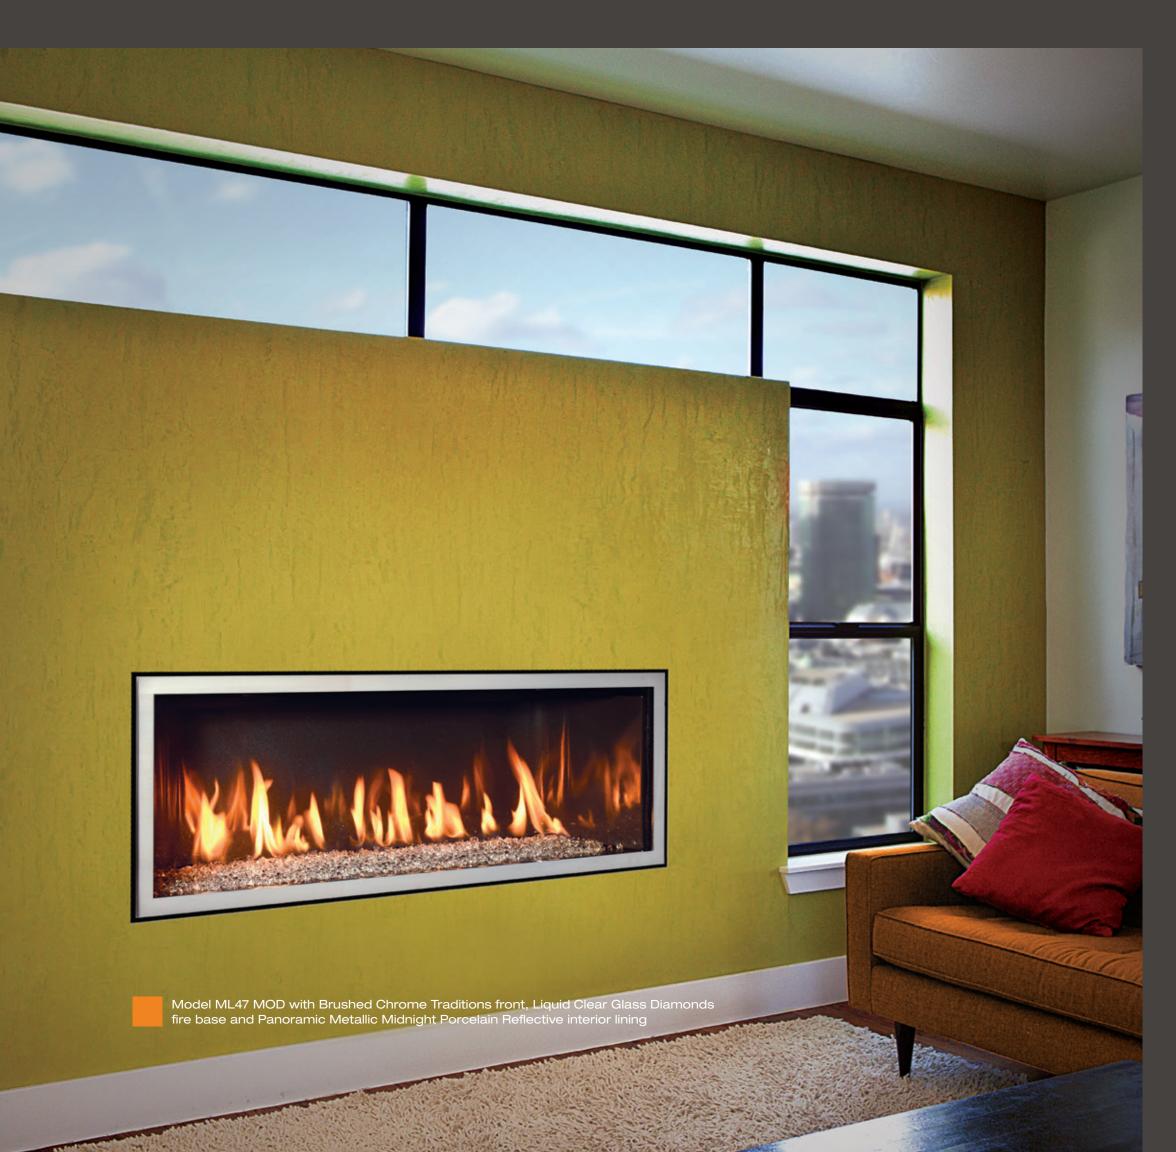

## Bold and clean

You want "wow," Mendota FullView Modern Linear fireplaces deliver, with bold styling and clean lines that immediately let you know this is no ordinary fireplace.

Etiquette tells us it's impolite to stare, so don't be surprised when friends suddenly master the art of the sidelong glance.

#### Featured fire base choices:

Black Glass

Clear Ice Cubes

riftwood

Forest Oak

ak

Liquid Cle Glass

Liquid Clear Glas Diamond

Midnight Black Glass

Natural River Rock

White Tumbled

#### Panoramic porcelain reflective interior lining options:

Black

Copper

Metallic Midnight

Metallic Mocha

Metallic Silver