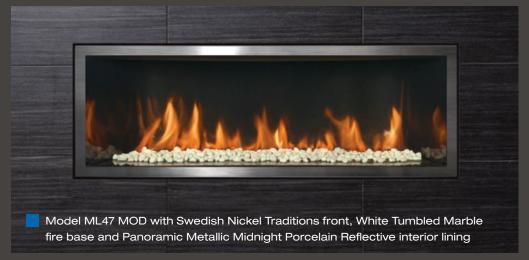

#### Create a spectacular view

Long on style, you can further enhance our panoramic fire with a selection of fronts to completely customize the look of your hearth. Choose from six stunning finishes including Black, Aged Leather, Antique Copper, Brushed Chrome, Swedish Nickel and Vintage Iron.

## Bold and clean

You want "wow," Mendota FullView Modern Linear fireplaces deliver, with bold styling and clean lines that immediately let you know this is no ordinary fireplace.

Etiquette tells us it's impolite to stare, so don't be surprised when friends suddenly master the art of the sidelong glance.