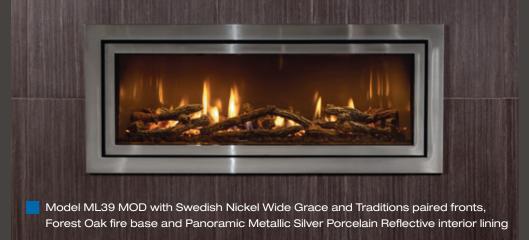

#### Create a spectacular view

Long on style, you can further enhance our panoramic fire with a selection of fronts to completely customize the look of your hearth. Choose from six stunning finishes including Black, Aged Leather, Antique Copper, Brushed Chrome, Swedish Nickel and Vintage Iron.

## Bold and clean

You want "wow," Mendota FullView Modern Linear fireplaces deliver, with bold styling and clean lines that immediately let you know this is no ordinary fireplace.

Etiquette tells us it's impolite to stare, so don't be surprised when friends suddenly master the art of the sidelong glance.