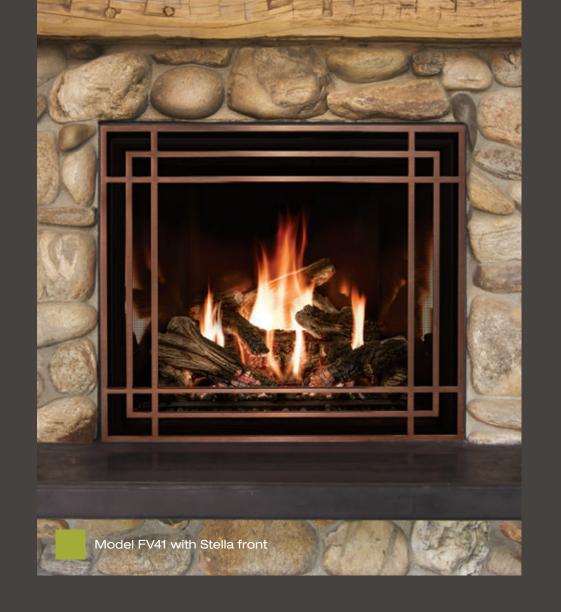

## Simplicity from a FullView perspective

Simple can be stunning. Case in point—your Mendota

FullView fireplace, right out of the carton, offering an uninterrupted view of the beautiful fire.

Interior lining options:

Panoramic Black Porcelain Reflective

Panoramic Copper Porcelain

Panoramic Metallic Mocha

Black Porcelain Reflective

Natural Aged