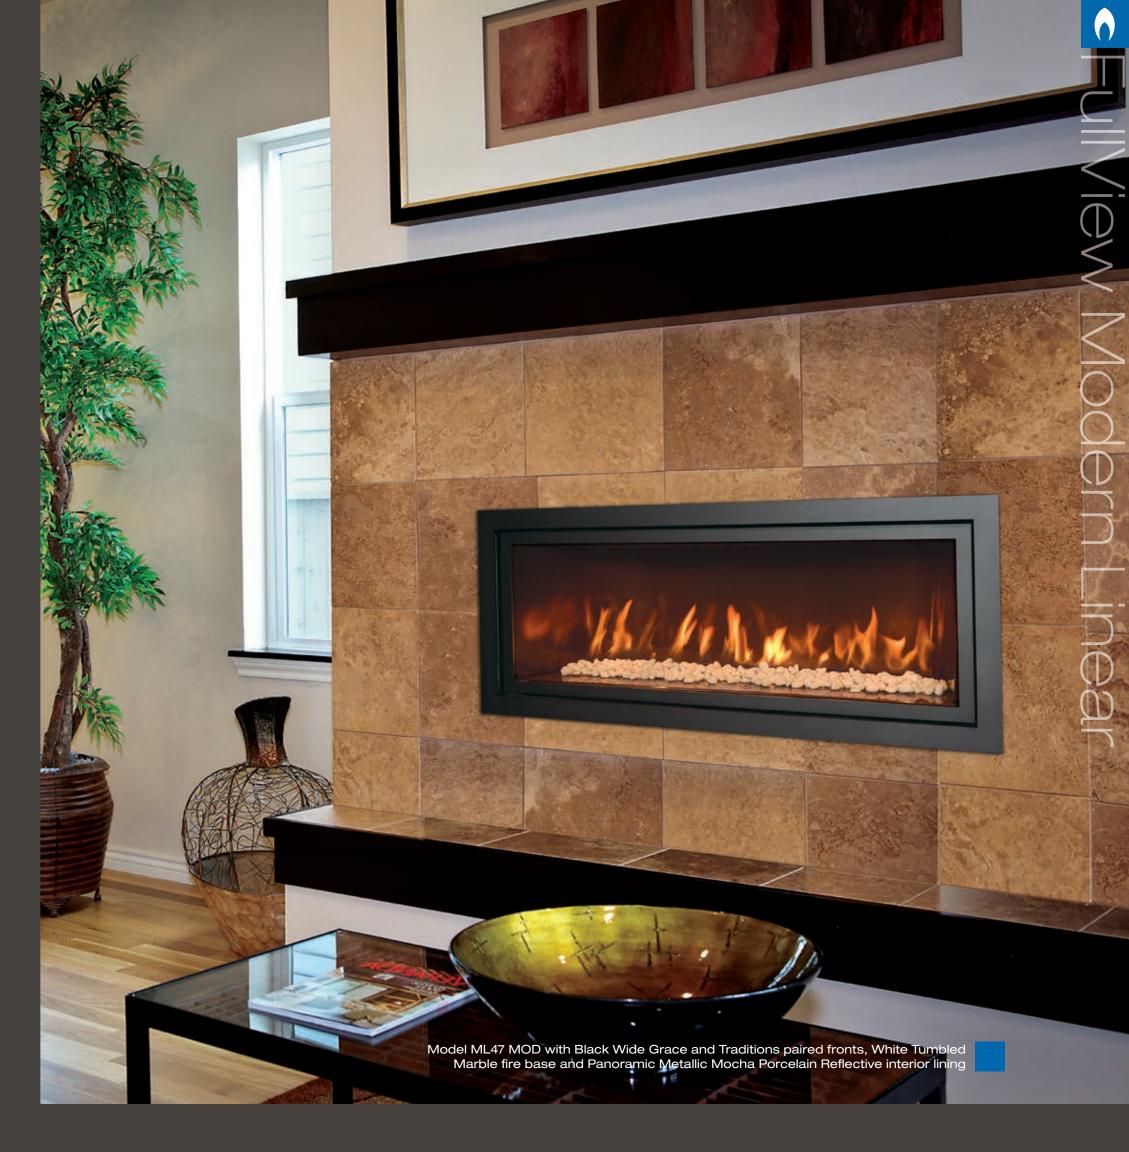

## Bold and clean

You want "wow," Mendota FullView Modern Linear fireplaces deliver, with bold styling and clean lines that immediately let you know this is no ordinary fireplace.

Etiquette tells us it's impolite to stare, so don't be surprised when friends suddenly master the art of the sidelong glance.

#### Featured fire base choices:

Black Glass

Clear Ice Cubes

riftwood

Forest Oak

ak

Liquid Cle Glass

Liquid Clear Glas Diamond

Midnight Black Glass

Natural River Rock

White Tumbled

#### Panoramic porcelain reflective interior lining options:

Black

Copper

Metallic Midnight

Metallic Mocha

Metallic Silver