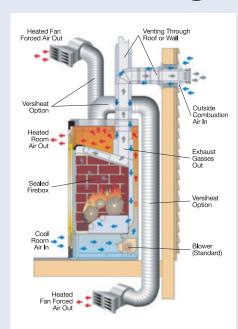

#### Mendota sealed combustion, direct vent technology

#### With Versiheat—forced air heat transfer system (optional)

Mendota's sealed combustion, direct vent system draws air for combustion from outside the home into a sealed firebox. Exhaust is expelled through a separate vent. Room air is heated and recirculated. The system keeps warm air in and cold air out. This assures high air quality, maximum efficiency and trouble-free operation in today's tight homes. Versiheat moves heat from your fireplace to other areas in your home. Mendota fireplaces have connections for two Versiheat kits to allow the transfer of heat to two other areas. Heat is moved through ducts with their own blowers and thermostats. This optional system provides heat to more than one room and moves unwanted heat out of the fireplace.