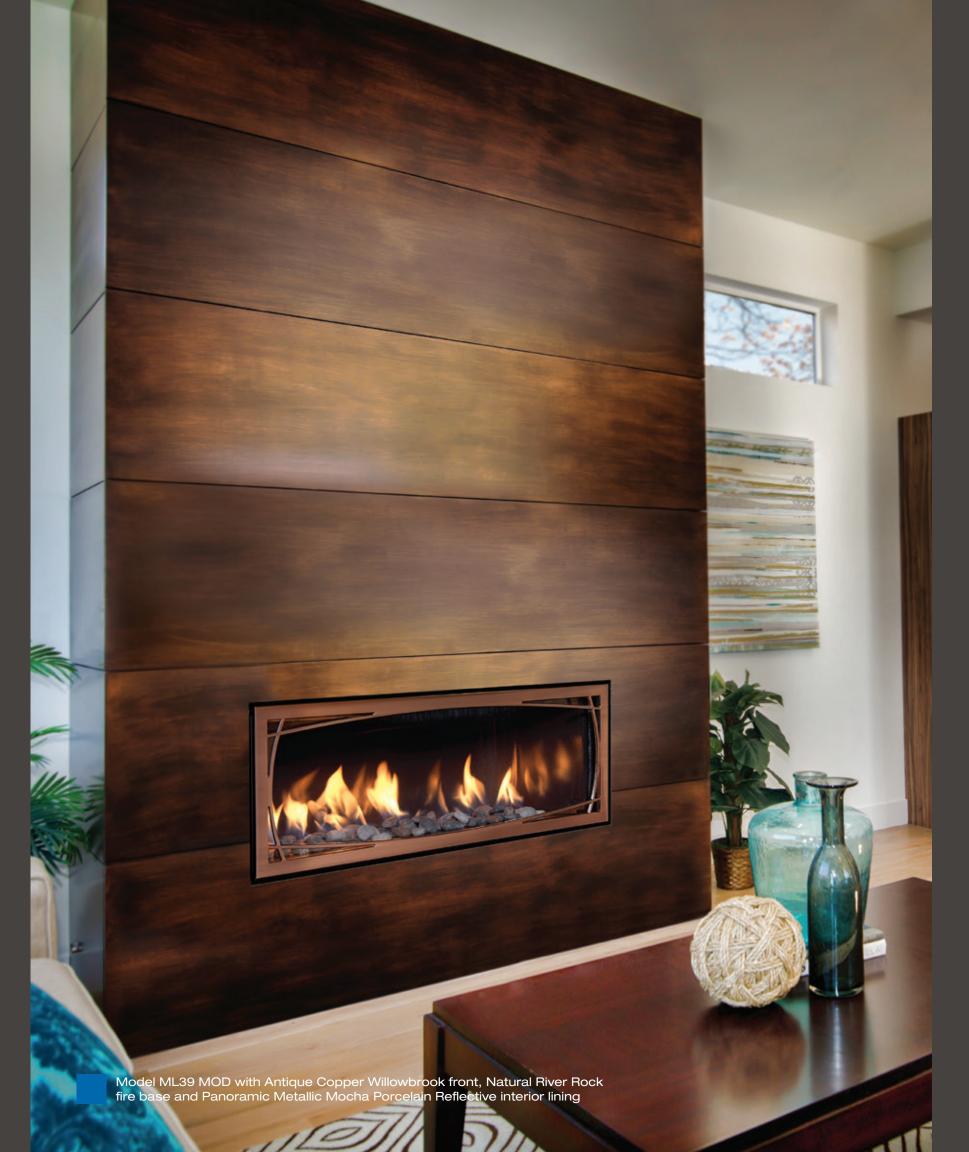

#### Create a spectacular view

Long on style, you can further enhance our panoramic fire with a selection of fronts to completely customize the look of your hearth. Choose from six stunning finishes including Black, Aged Leather, Antique Copper, Brushed Chrome, Swedish Nickel and Vintage Iron.

## Bold and clean

You want "wow," Mendota FullView Modern Linear fireplaces deliver, with bold styling and clean lines that immediately let you know this is no ordinary fireplace.

Etiquette tells us it's impolite to stare, so don't be surprised when friends suddenly master the art of the sidelong glance.