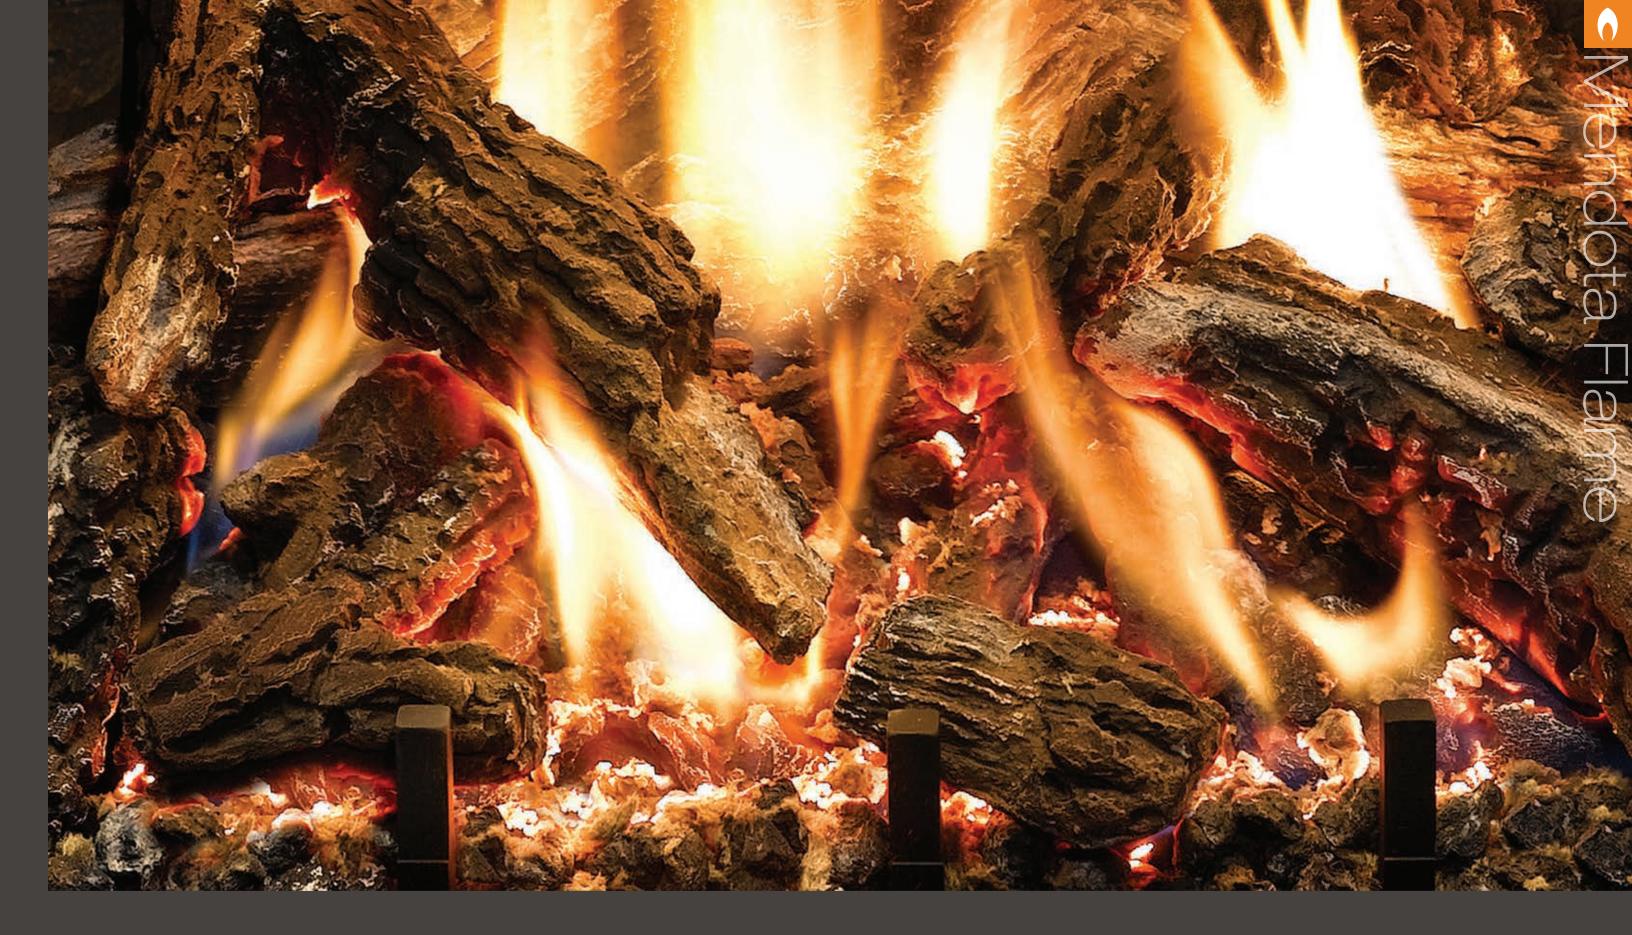

## Focus on the fire

Mendota's beautiful log fire is the result of years of research and development. It begins with a careful selection of actual field logs, hand-molded to capture every intricate detail. Each log is hand-painted

using a palette of eight colors and arranged to create the exact look and feel of a wood log fire in its most beautiful burning stages. Go from a roaring fire with lots of heat to the lazy flames of a late night campfire, all with the touch of a button. In the end, there's just you and the beautiful fire—the way the experience was always meant to be.