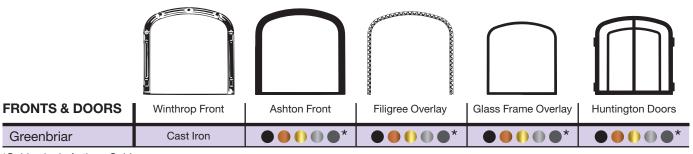

### Greenbriar makes a big statement in larger rooms

With its dramatic Georgian arch, the Greenbriar replicates the beautiful fireplaces of America's first families. It is bold and distinctive, open and inviting—the perfect showpiece for rooms that deserve to be shown. The Greenbriar can go from a roaring 50,000 BTUH log fire to the romantic, gentle flames and glowing embers of a 15,800 BTUH late night campfire—all with just a touch.

#### **COLOR KEY:**