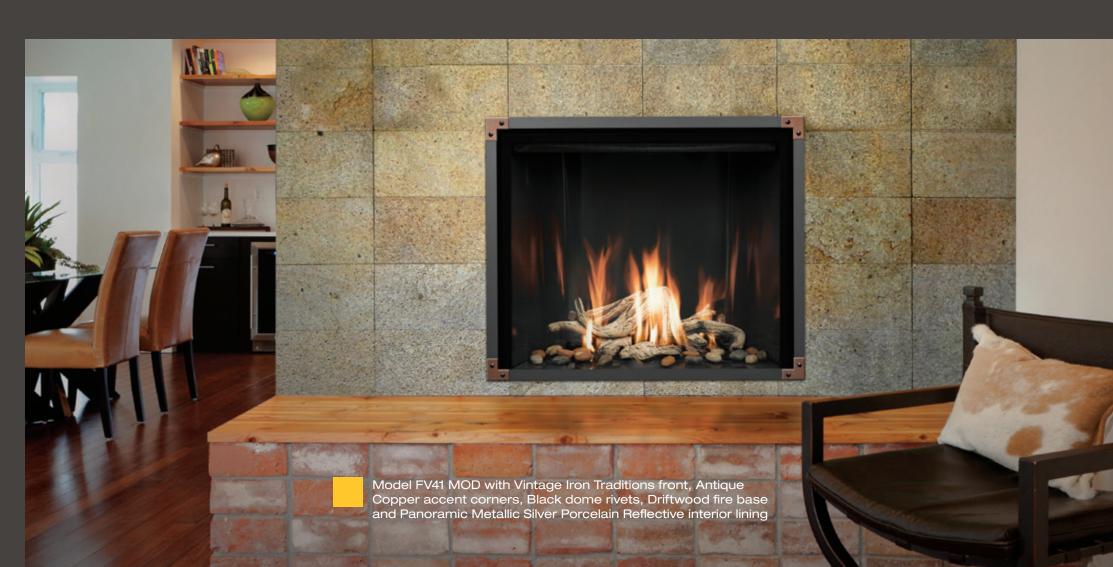

## Perfectly refined, thoroughly Mendota

Conventional log sets and brick linings give way to contemporary elements like glass fire stones, tumbled marble and natural river rock. Flames dance against a choice of panoramic panels that expand and amplify the nuances of the fire. And only FullView Modern fireplaces combine today's high-efficiency green technology with century-old Mendota craftsmanship.

## Make a statement

How do you turn cold contemporary into modern cool?

Add a Mendota FullView Modern fireplace to bring sleek

warmth to understated décor. Suddenly, a simple wall

becomes an architectural design element that draws

the eye to the fireplace first. Simple yet stunning, it

makes a confident statement in any room.