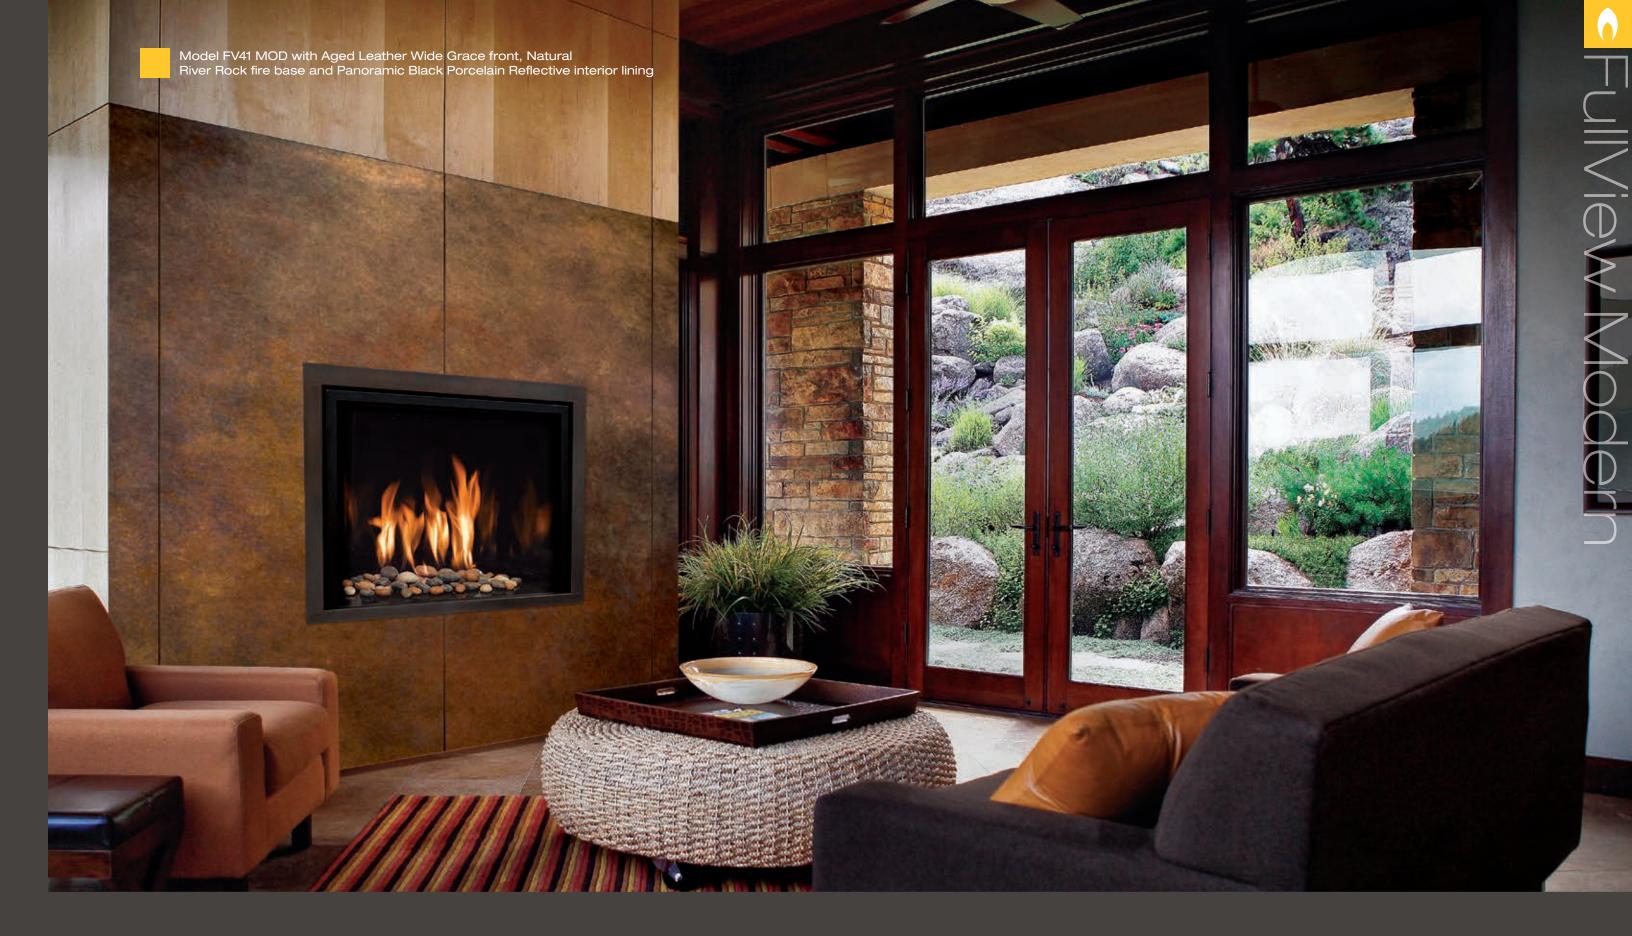

## Perfectly refined, thoroughly Mendota

Conventional log sets and brick linings give way to contemporary elements like glass fire stones, tumbled marble and natural river rock. Flames dance against a choice of panoramic panels that expand and amplify the nuances of the fire. And only FullView Modern fireplaces combine today's high-efficiency green technology with century-old Mendota craftsmanship.

#### Featured fire base choices:

Forest Oak

Clear Glass Diamonds

Midnight Black Glass

Natural

Tumbled Marble

#### Interior lining options:

Panoramic Black

Porcelain Reflective

Panoramic Copper Panoramic Metallic Silver

Black Non-Reflective