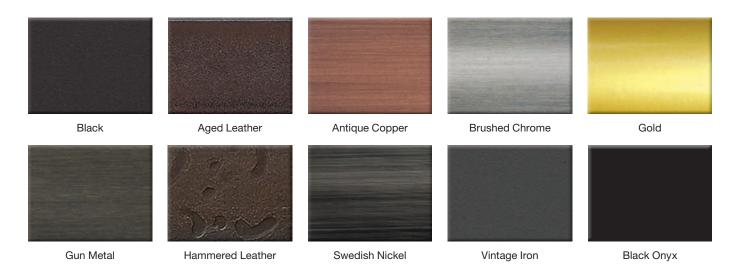

#### Metal finish options

Find just the right front or door finish that complements your taste, from sophisticated to rugged.

#### Interior lining options

Classic brick? Contemporary mocha? You pick the perfect backdrop for the beautiful Mendota flames.

NOTE: Lining and finish options vary based on fireplace model. See www.mendotahearth.com for complete details.