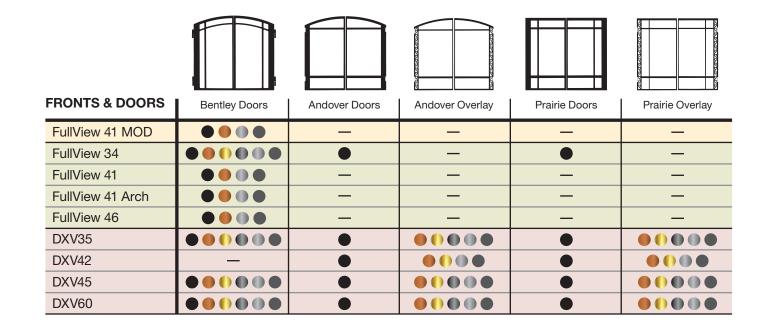

Consult your Mendota dealer for availability of fronts, doors and options by model. Products, specifications and prices are subject to change without notice.

| FRONTS & DOORS | Deerfield Front | Tuscany Front | Millennia Front | Victoria Front |
|----------------|-----------------|---------------|-----------------|----------------|
| DXV35          | •               | •••           | • () ()*        | • ()           |
| DXV42          | •               | • • • •       | • () ()*        | • ()           |
| DXV45          | •               | • • • •       | • () ()*        | • ()           |
| DXV60          | •               | • • • •       | • ()*           | • ()           |

<sup>\*</sup>Millennia Front is available in Black, Classic Brass, Full Brass and Contemporary Silver; DXV60 available in Black and Gold only.

<sup>\*</sup>Gold color is Antique Gold.

<sup>\*</sup>Gold color is Antique Gold; doors are also available in Colonial Cast Iron.

#### **COLOR KEY:**