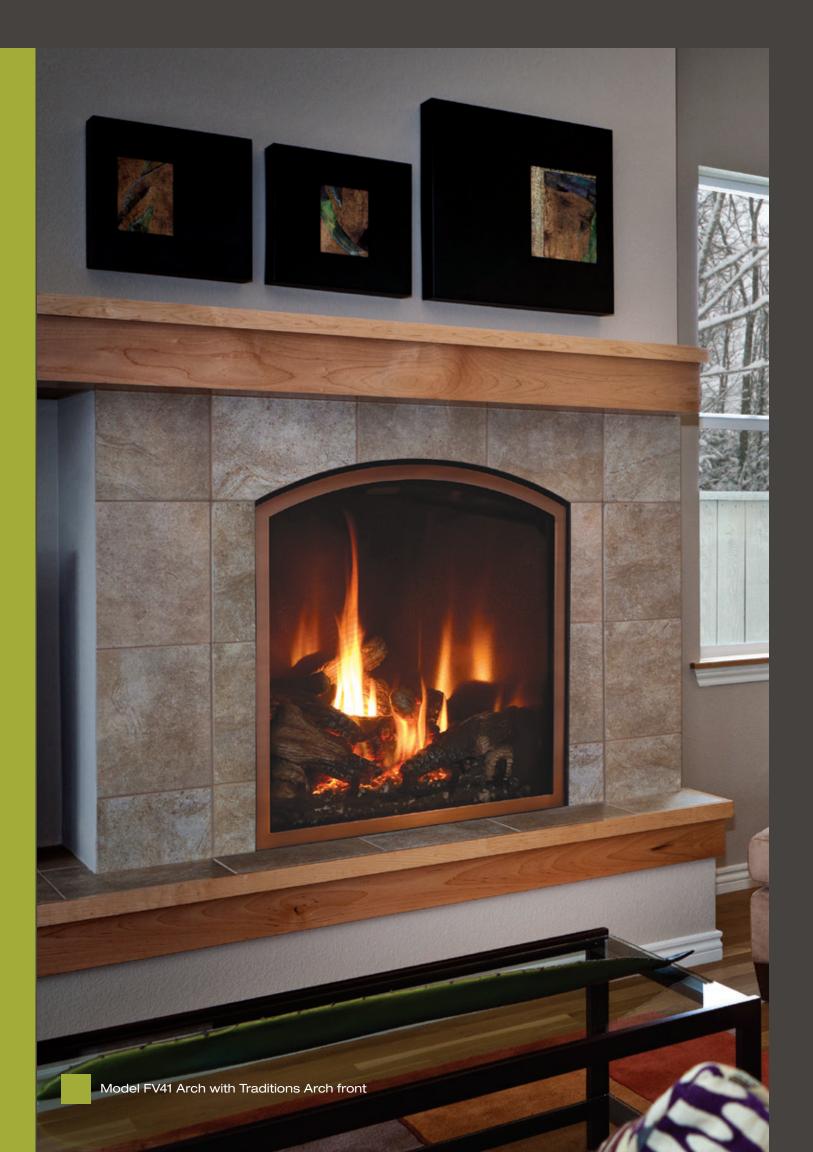

#### FullView

|                  | Glass Size             | Natural Gas (BTUH) | LP Gas (BTUH) | CSA P.4 Efficiency |
|------------------|------------------------|--------------------|---------------|--------------------|
| FullView 34      | 31 1/2" W x 22 3/8" H  | 9,260-32,000       | 12,707-32,000 | 77.4%              |
| FullView 41      | 31 1/2" W x 28 1/4" H  | 13,000-40,000      | 15,000-40,000 | 72.7%              |
| FullView 41 Arch | 31 1/2" W x 32 1/16" H | 11,622-40,000      | 15,152-40,000 | 77.2%              |
| FullView 46      | 37 1/4" W x 33" H      | 13,450-45,500      | 15,840-45,500 | 72.3%              |