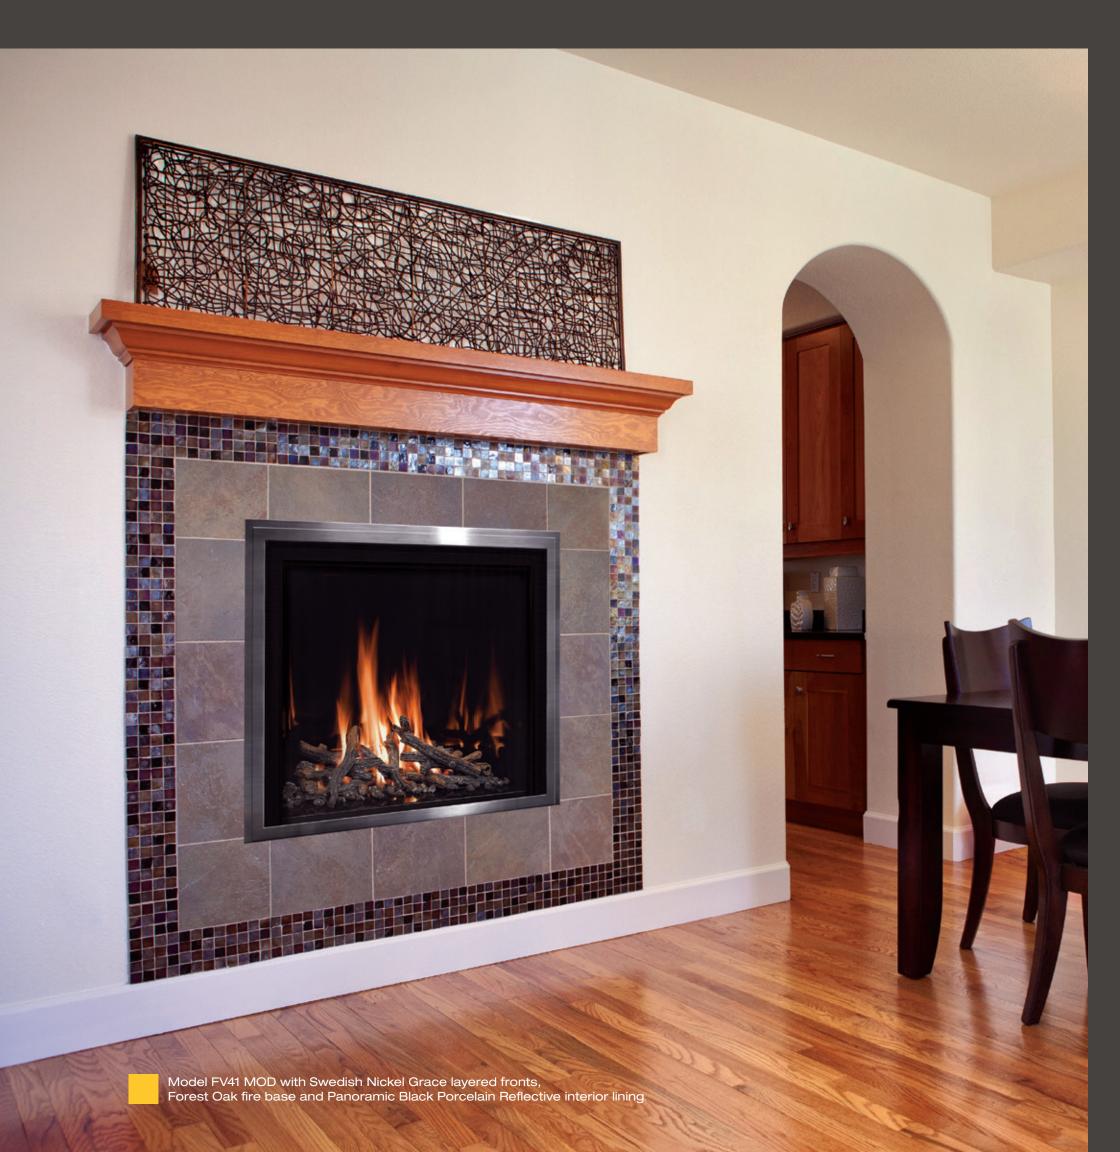

## Simplicity from a FullView perspective

Simple can be stunning. Case in point—your Mendota

FullView fireplace, right out of the carton, offering an uninterrupted view of the beautiful fire.

Interior lining options:

Panoramic Black Porcelain Reflective

Panoramic Copper Porcelain

Panoramic Metallic Mocha

Black Porcelain Reflective

Natural Aged