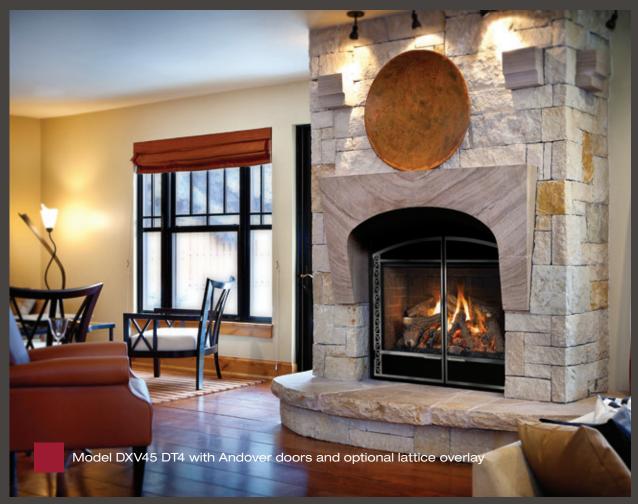

## Luxury that lasts

Trends may come and go, but the classic design of the ever-popular Mendota DXV Series fireplace is a timeless addition to any home. While many gas fireplaces are stamped out in a cookie cutter approach, each Mendota DXV fireplace is handcrafted to give you a lifetime of comfort and durability. Our DXV fireplaces have won Best of Show honors at the National Hearth Products Association Expo and have been listed as a Best Buy value by Consumers Digest. And now, the classic DXV fireplace combines with Mendota's BurnGreen™ technology to provide the ultimate in style, convenience and green efficiency.

#### DXV Series

|       | Glass Size              | Natural Gas (BTUH) | LP Gas (BTUH) | CSA P.4 Efficiency |
|-------|-------------------------|--------------------|---------------|--------------------|
| DXV35 | 31 5/16" W x 19 5/16" H | 10,000-33,000      | 13,000-33,000 | 76.4%              |
| DXV42 | 35 5/8" W x 19 9/16" H  | 27,000-40,000      | 22,000-38,500 | 79%*               |
| DXV45 | 35 5/8" W x 24 3/8" H   | 10,000-45,000      | 15,000-40,000 | 74.9%              |
| DXV60 | 42 1/4" W x 26 9/16" H  | 10,000-60,000      | 9,500-59,000  | 71.5%*             |