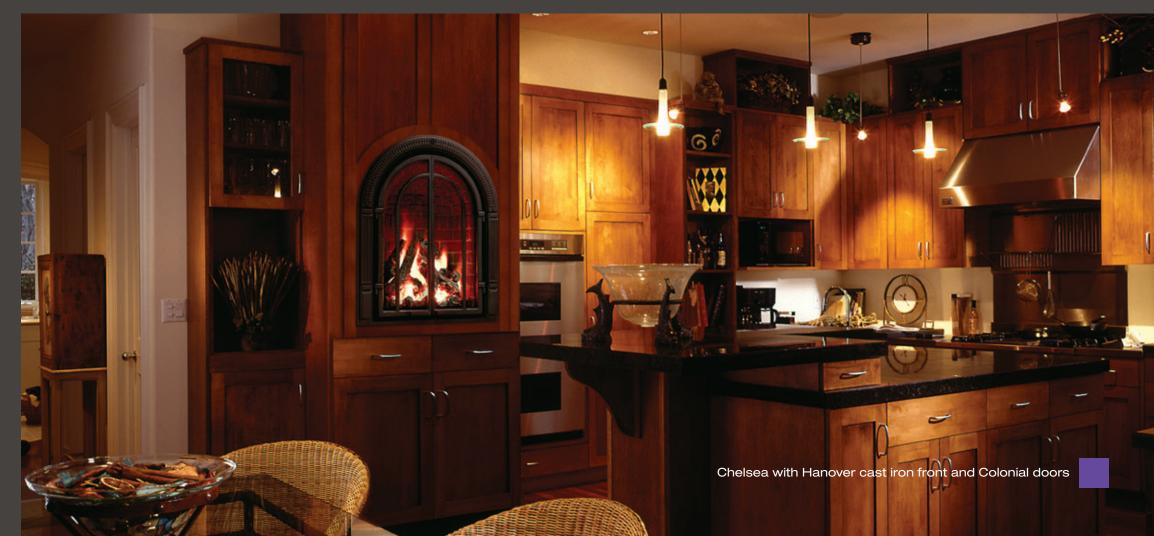

### With Chelsea, inspiration is right around the corner

The inspired design of the Chelsea fireplace gracefully transforms your space, in ways you never thought possible. Place it at eye level in the family game room to bring movement and light to an otherwise blank wall—with no hearth required.

Beneath its charming exterior, the Chelsea is an ANSI/AGA 27,000 to 6,750 BTUH high-efficiency wall furnace that will provide plenty of adjustable warmth to any room.