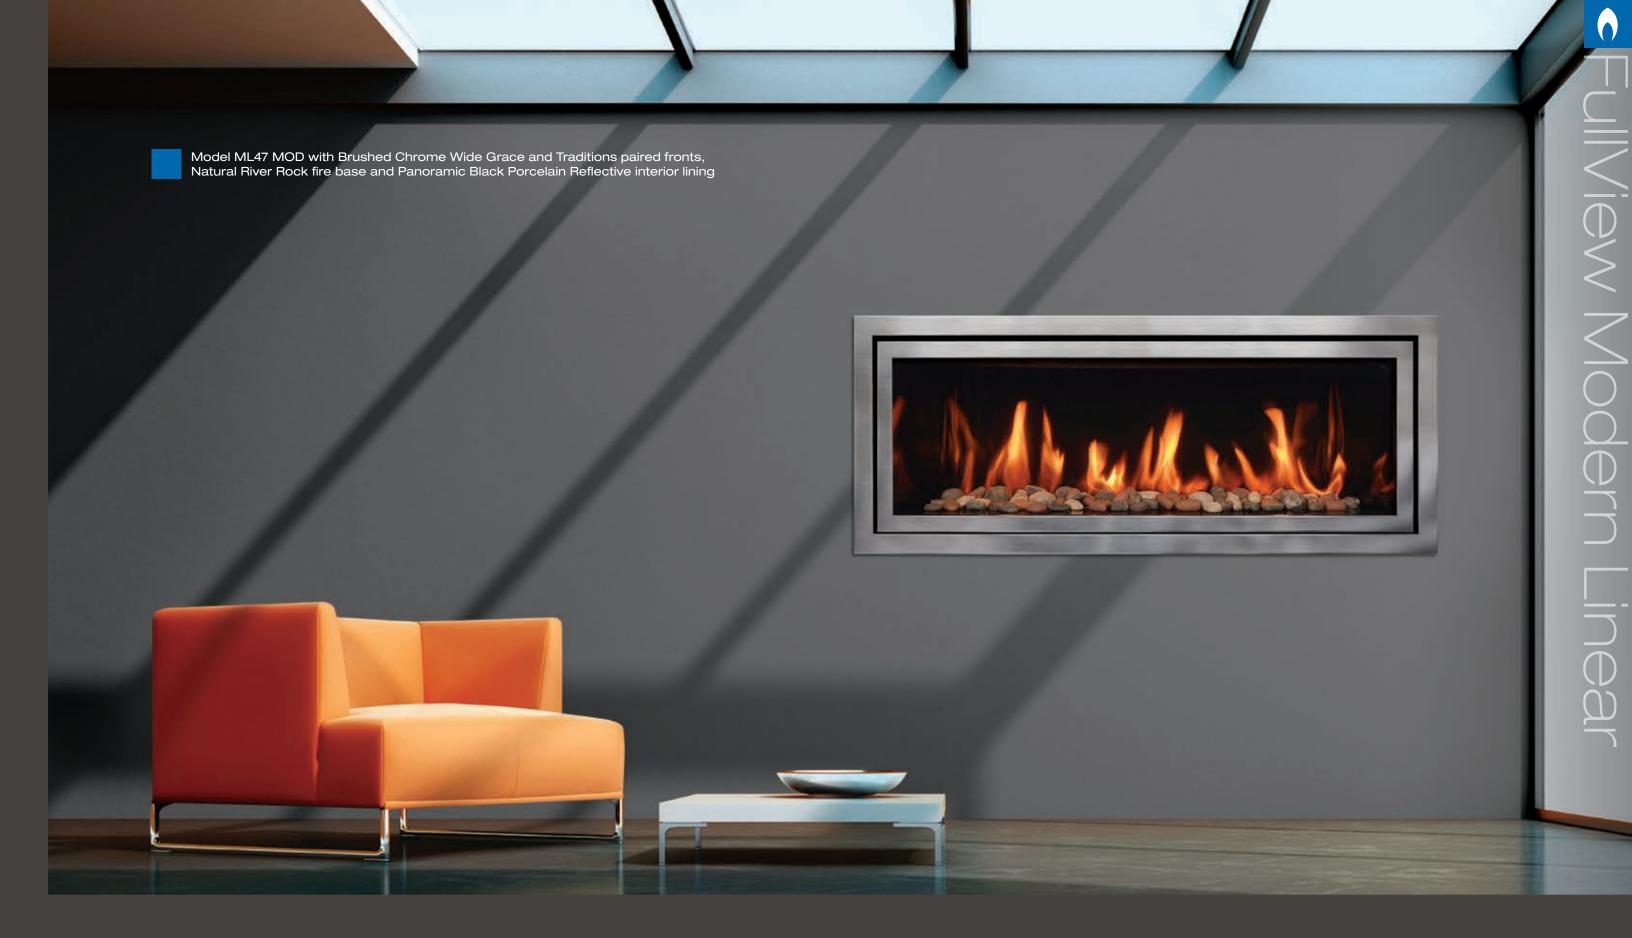

## Bold and clean

You want "wow," Mendota FullView Modern Linear fireplaces deliver, with bold styling and clean lines that immediately let you know this is no ordinary fireplace.

Etiquette tells us it's impolite to stare, so don't be surprised when friends suddenly master the art of the sidelong glance.

#### Featured fire base choices:

Black Glass

Clear Ice Cubes

riftwood

Forest Oak

ak

Liquid Cle Glass

Liquid Clear Glas Diamond

Midnight Black Glass

Natural River Rock

White Tumbled

#### Panoramic porcelain reflective interior lining options:

Black

Copper

Metallic Midnight

Metallic Mocha

Metallic Silver