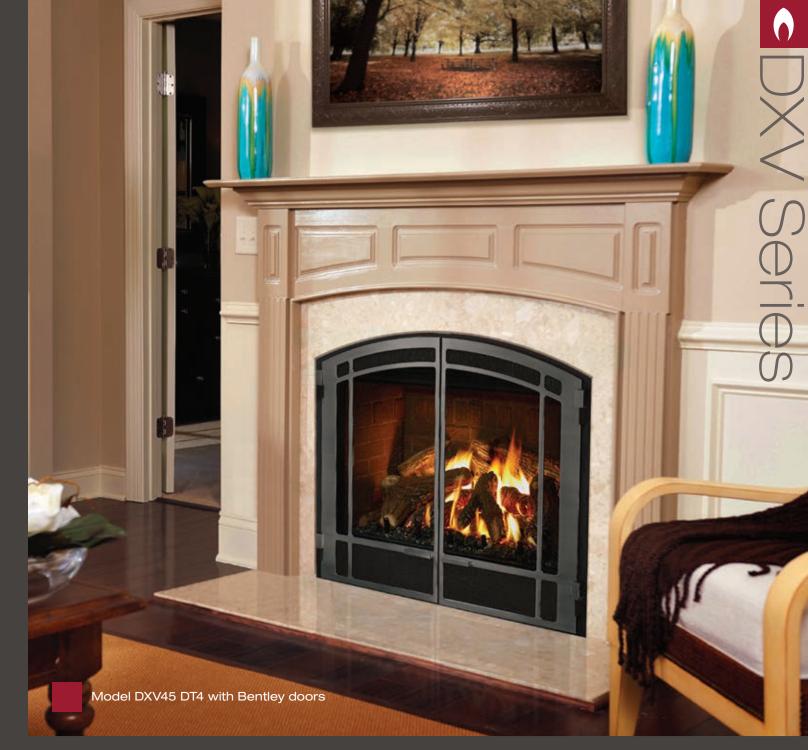

## Luxury that lasts

Trends may come and go, but the classic design of the ever-popular Mendota DXV Series fireplace is a timeless addition to any home. While many gas fireplaces are stamped out in a cookie cutter approach, each Mendota DXV fireplace is handcrafted to give you a lifetime of comfort and durability. Our DXV fireplaces have won Best of Show honors at the National Hearth Products Association Expo and have been listed as a Best Buy value by Consumers Digest. And now, the classic DXV fireplace combines with Mendota's BurnGreen™ technology to provide the ultimate in style, convenience and green efficiency.

#### DXV Series

|       | Glass Size              | Natural Gas (BTUH) | LP Gas (BTUH) | CSA P.4 Efficiency |
|-------|-------------------------|--------------------|---------------|--------------------|
| DXV35 | 31 5/16" W x 19 5/16" H | 10,000-33,000      | 13,000-33,000 | 76.4%              |
| DXV42 | 35 5/8" W x 19 9/16" H  | 27,000-40,000      | 22,000-38,500 | 79%*               |
| DXV45 | 35 5/8" W x 24 3/8" H   | 10,000-45,000      | 15,000-40,000 | 74.9%              |
| DXV60 | 42 1/4" W x 26 9/16" H  | 10,000-60,000      | 9,500-59,000  | 71.5%*             |