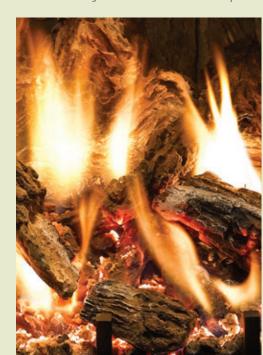

## Focus on the fire

Mendota's beautiful log fire is the result of years of research and development. It begins with a careful selection of actual field logs, hand-molded to capture every intricate detail. Each log is hand-painted

using a palette of eight colors and arranged to create the exact look and feel of a wood log fire in its most beautiful burning stages. Go from a roaring fire with lots of heat to the lazy flames of a late night campfire, all with the touch of a button. In the end, there's just you and the beautiful fire—the way the experience was always meant to be.