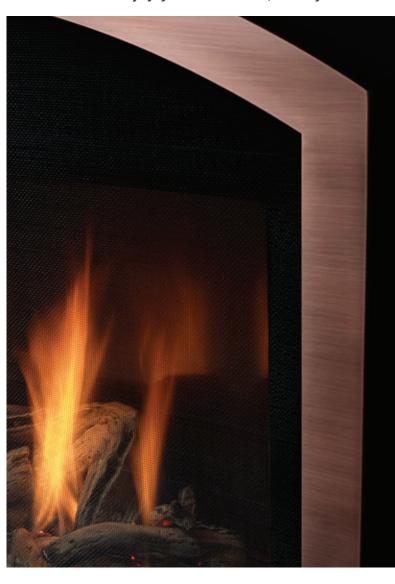

#### Create a spectacular view

Long on style, you can further enhance our panoramic fire with a selection of fronts to completely customize the look of your hearth. Choose from six stunning finishes including Black, Aged Leather, Antique Copper, Brushed Chrome, Swedish Nickel and Vintage Iron.

## Bold and clean

You want "wow," Mendota FullView Modern Linear fireplaces deliver, with bold styling and clean lines that immediately let you know this is no ordinary fireplace.

Etiquette tells us it's impolite to stare, so don't be surprised when friends suddenly master the art of the sidelong glance.