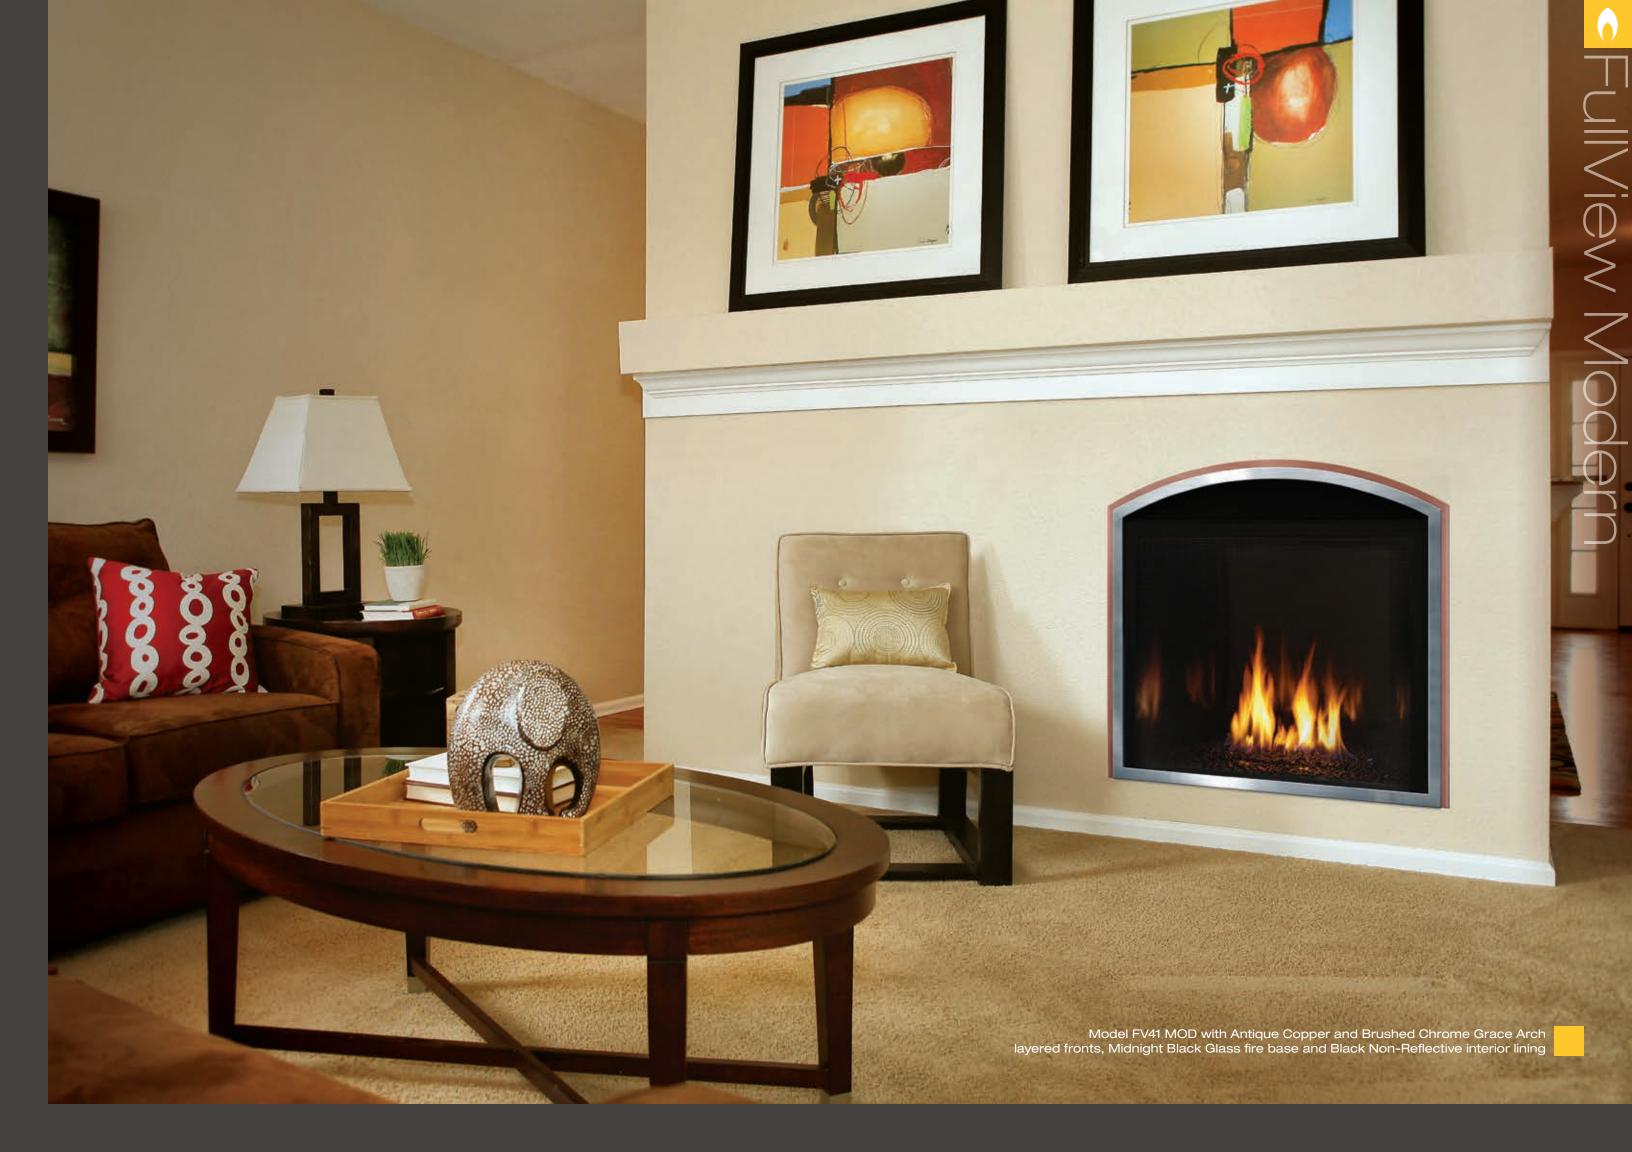

## Luxury with every look

Thoughtful gazes or fleeting glances—every look at your Mendota FullView gas fireplace reminds you of why you chose the best. Cleaning ashes and stacking wood become distant memories. With the touch of a button, you can change the entire mood of your room or the outlook on your day. Our fires tend to

your needs, not the other way around. Then there's the quiet confidence of knowing every Mendota fire burns with a century-old tradition of craftsmanship and gas technology. You're also in complete control of design elements from fronts to doors, even interior linings, so you can build a fireplace that fits your exact style. Go ahead, take another look. You've earned it.