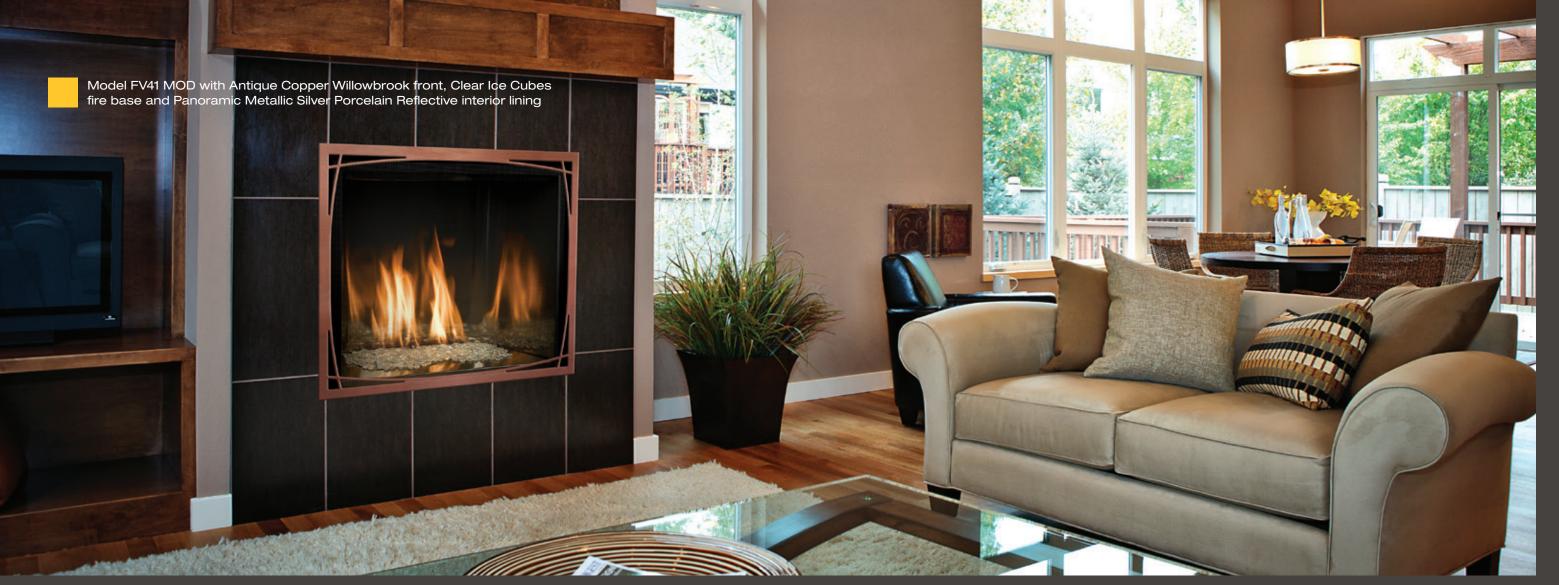

## Bold and clean

You want "wow," Mendota FullView Modern Linear fireplaces deliver, with bold styling and clean lines that immediately let you know this is no ordinary fireplace.

Etiquette tells us it's impolite to stare, so don't be surprised when friends suddenly master the art of the sidelong glance.

#### Create a spectacular view

Long on style, you can further enhance our panoramic fire with a selection of fronts to completely customize the look of your hearth. Choose from six stunning finishes including Black, Aged Leather, Antique Copper, Brushed Chrome, Swedish Nickel and Vintage Iron.