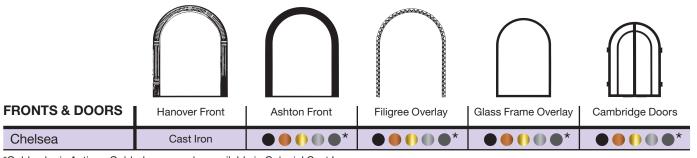

### With Chelsea, inspiration is right around the corner

The inspired design of the Chelsea fireplace gracefully transforms your space, in ways you never thought possible. Place it at eye level in the family game room to bring movement and light to an otherwise blank wall—with no hearth required.

Beneath its charming exterior, the Chelsea is an ANSI/AGA 27,000 to 6,750 BTUH high-efficiency wall furnace that will provide plenty of adjustable warmth to any room.

#### **COLOR KEY:**