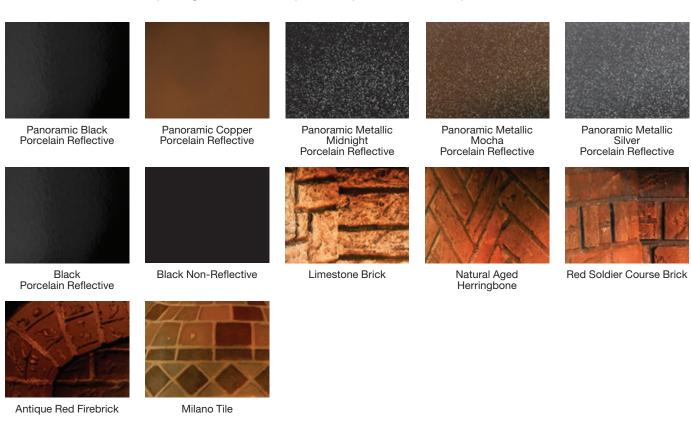

#### Panoramic porcelain reflective interior lining options:

Black

Copper

Metallic Midnight

Metallic Mocha

Metallic Silver

#### Interior lining options:

Panoramic Black

Porcelain Reflective

Panoramic Copper Panoramic Metallic Silver

Black Non-Reflective

Panoramic Black Porcelain Reflective

Panoramic Copper Porcelain

Panoramic Metallic Mocha

Black Porcelain Reflective

Natural Aged

#### Interior lining options

Classic brick? Contemporary mocha? You pick the perfect backdrop for the beautiful Mendota flames.

NOTE: Lining and finish options vary based on fireplace model. See www.mendotahearth.com for complete details.