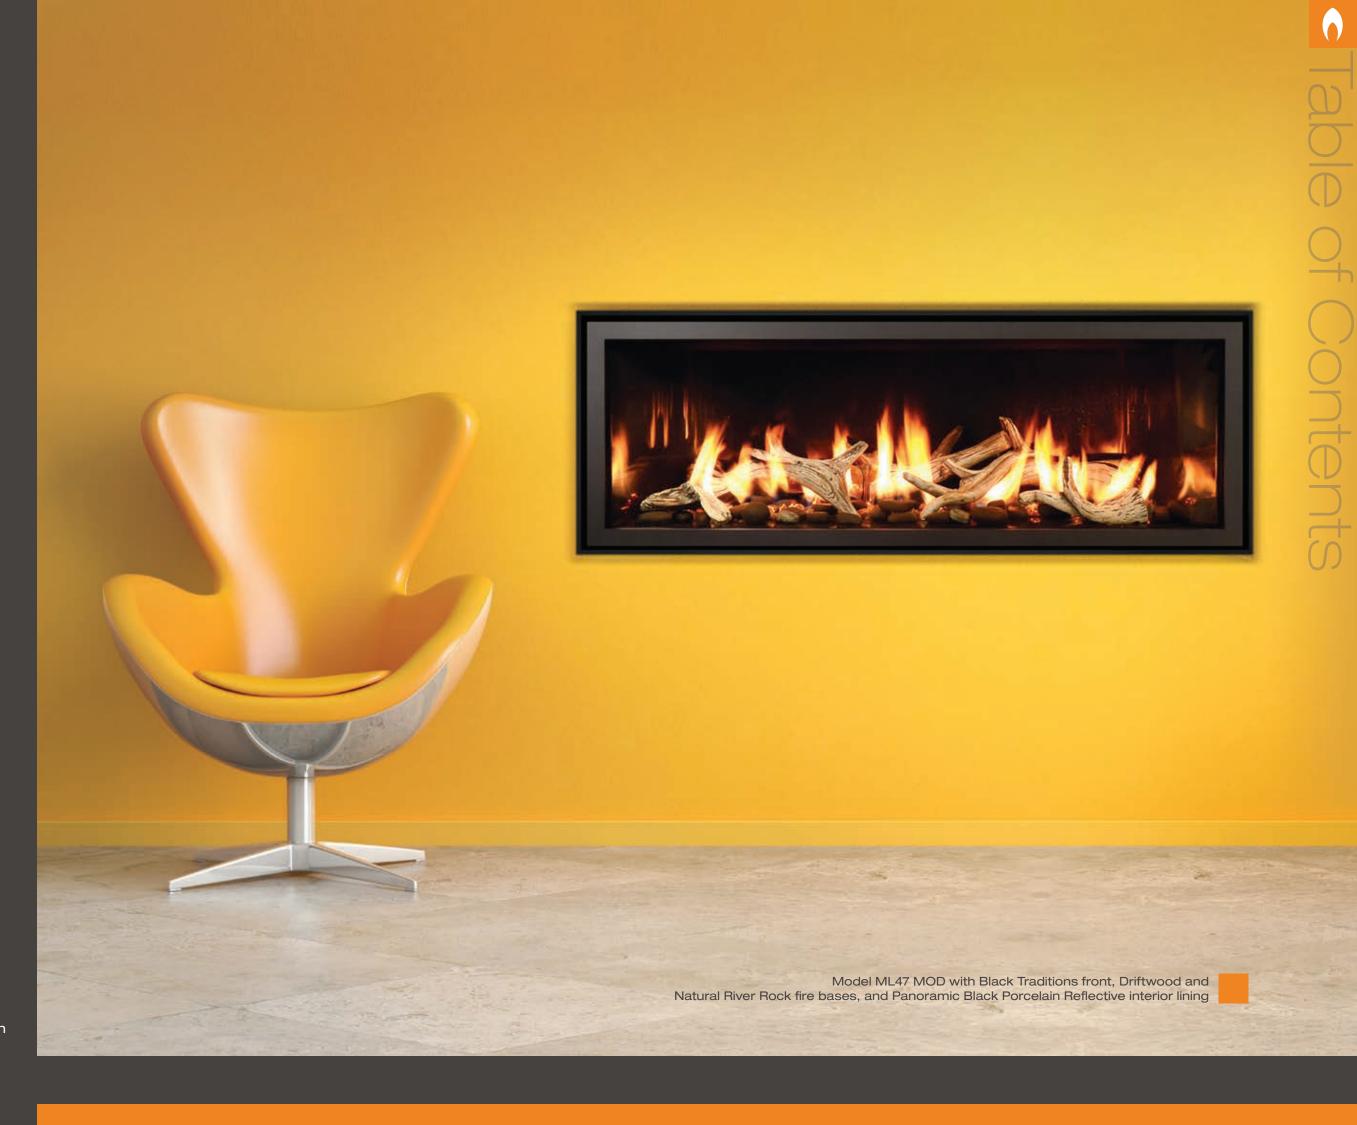

lifetime. We think your fireplace should, too.

Luxury from a new perspective

With an expansive view and legendary Mendota flames, this is a fireplace of epic proportions.

The ever-contemporary FullView Modern Linear fireplace strikes the perfect balance of high

style and high performance. You may never look at luxury the same way again.

#### Create a spectacular view

Long on style, you can further enhance our panoramic fire with a selection of fronts to completely customize the look of your hearth. Choose from six stunning finishes including Black, Aged Leather, Antique Copper, Brushed Chrome, Swedish Nickel and Vintage Iron.

## Bold and clean

You want "wow," Mendota FullView Modern Linear fireplaces deliver, with bold styling and clean lines that immediately let you know this is no ordinary fireplace.

Etiquette tells us it's impolite to stare, so don't be surprised when friends suddenly master the art of the sidelong glance.