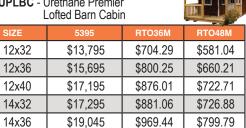

## **UPC** - Urethane Premier Cabin

| SIZE  | 5395     | RTO36M     | RTO48M   |
|-------|----------|------------|----------|
| 12x32 | \$12,595 | \$643.69   | \$531.04 |
| 12x36 | \$13,945 | \$711.87   | \$587.29 |
| 12x40 | \$15,245 | \$777.53   | \$641.46 |
| 14x32 | \$15,545 | \$792.68   | \$653.96 |
| 14x36 | \$17,045 | \$868.43   | \$716.46 |
| 14x40 | \$18,495 | \$941.67   | \$776.88 |
| 16x32 | \$17,195 | \$876.01   | \$722.71 |
| 16x36 | \$19,045 | \$969.44   | \$799.79 |
| 16x40 | \$20,845 | \$1,060.35 | \$874.79 |
|       |          |            |          |