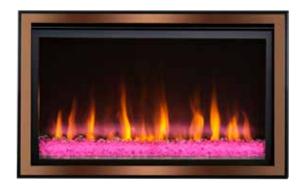

Osseo 34 with an Orange & Blue flame, Orange ember bed, River Rocks, Traditional logs and a Mission screen front in Vintage Bronze

Osseo 34 with an Orange flame, Ember colored ember bed, Driftwood logs and a Rectangle screen front in brushed Nickel overlay