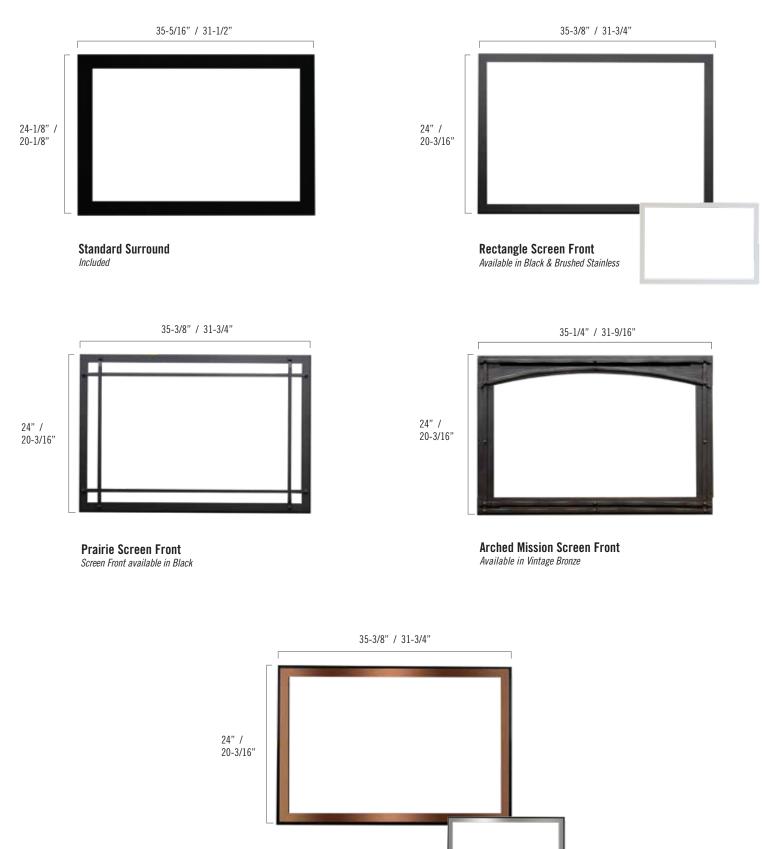

## **OSSEO SERIES**

## **Screen Fronts**

Osseo 29 & 34 Insert/Built-Ins are capable of using Chaska Series Shrouds and Fronts

**Rectangle Screen Front** *Available in Brushed Nickel Overlay* & Antique Copper Overlay

## **OSSEO SERIES 29 / 34 INSERTS**

All the the Osseo fireplaces can come in any color combination and any media combination listed. They all come with a standard Rectangle surround.

Variations in the color and tone are common in the printing process, therefore actual colors may vary slightly from those shown.