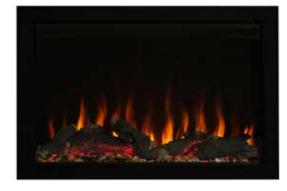

Osseo 29 with an Orange flame and a White Ember bed and a standard rectangle surround

Osseo 29 with an Orange flame, Pink ember bed and an Antique Copper rectangle screen front.

Osseo 29 with an Orange flame, Red ember bed, River Rocks and Traditional logs with a standard rectangle surround

Osseo 34 with an Orange & Blue flame, Orange ember bed, River Rocks, Traditional logs and a Mission screen front in Vintage Bronze

Osseo 34 with an Orange flame, Ember colored ember bed, Driftwood logs and a Rectangle screen front in brushed Nickel overlay

Osseo 34 with a Blue flame, White ember bed, Driftwood logs and a standard Rectangle surround