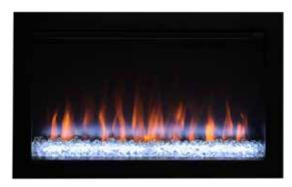

Osseo 29 with an Orange flame and a White Ember bed and a standard rectangle surround

Osseo 29 with an Orange flame, Pink ember bed and an Antique Copper rectangle screen front.

Osseo 29 with an Orange flame, Red ember bed, River Rocks and Traditional logs with a standard rectangle surround