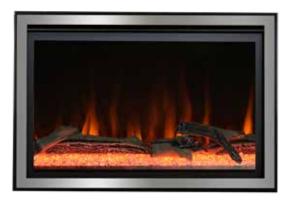

Osseo 34 with an Orange & Blue flame, Orange ember bed, River Rocks, Traditional logs and a Mission screen front in Vintage Bronze

Osseo 34 with an Orange flame, Ember colored ember bed, Driftwood logs and a Rectangle screen front in brushed Nickel overlay