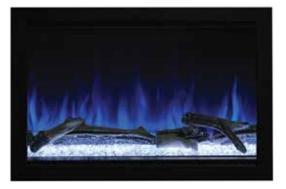

Osseo 34 with a Blue flame, White ember bed, Driftwood logs and a standard Rectangle surround