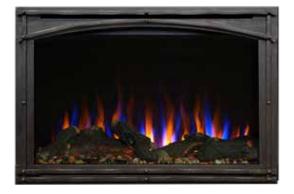

Osseo 29 with an Orange flame and a White Ember bed and a standard rectangle surround

Osseo 29 with an Orange flame, Pink ember bed and an Antique Copper rectangle screen front.

Osseo 29 with an Orange flame, Red ember bed, River Rocks and Traditional logs with a standard rectangle surround

Osseo 34 with an Orange & Blue flame, Orange ember bed, River Rocks, Traditional logs and a Mission screen front in Vintage Bronze

Osseo 34 with an Orange flame, Ember colored ember bed, Driftwood logs and a Rectangle screen front in brushed Nickel overlay